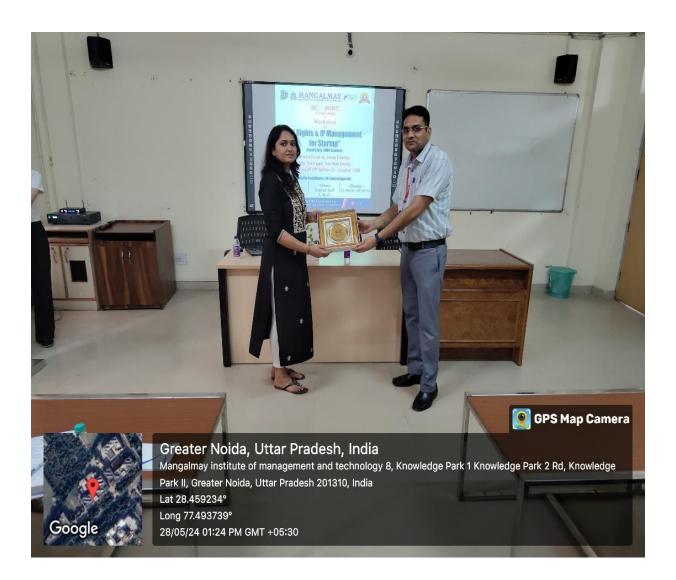

Knowledge Park-II, Greater Noida (U.P.)

Pic 6 – Mr. Anurag Agarwal (Activity Coordinator) is offering Momento to Expert speaker, on behalf of MIMT