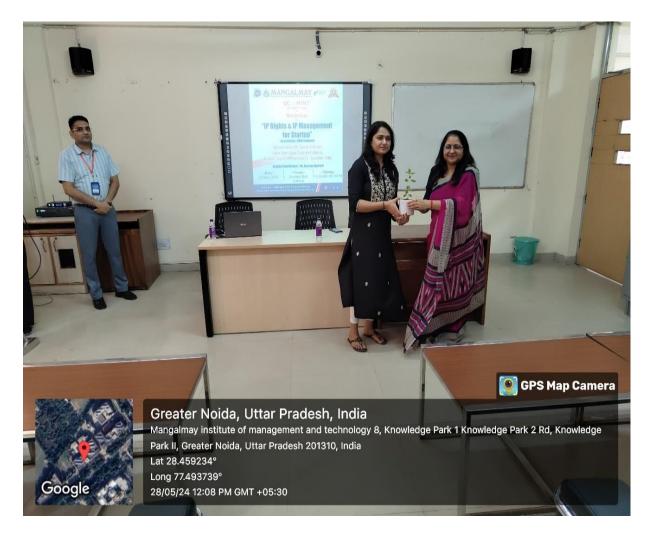

Knowledge Park-II, Greater Noida (U.P.)

Pic 6 – Mr. Anurag Agarwal (Activity Coordinator) is offering Momento to Expert speaker, on behalf of MIMT