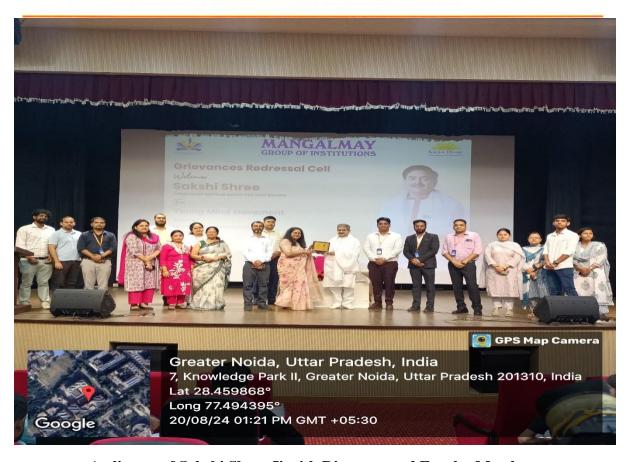

## ACCREDITED GRADE A INSTITUTE BY NAAC

Dr. Ruchika Gupta, Director-MIMT presenting Memento to Sakshi Shree ji