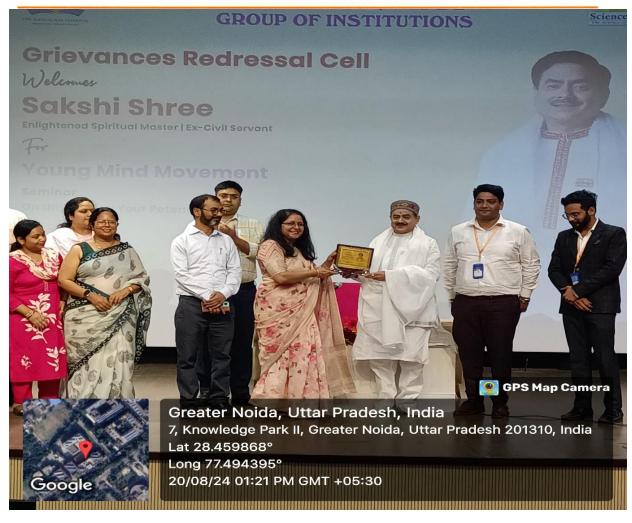

## ACCREDITED GRADE A INSTITUTE BY NAAC

Dr. Ruchika Gupta, Director-MIMT presenting Memento to Sakshi Shree ji