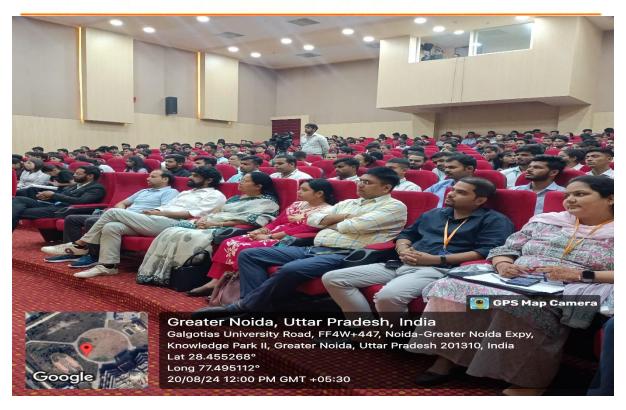

#### ACCREDITED GRADE A INSTITUTE BY NAAC

A glimpse of Sakshi Shree Ji with Directors and Faculty Members

Dr. Aayush Mangal, VC-MGI presenting token of appreciation to Sakshi Shree Ji along with Directors

#### ACCREDITED GRADE A INSTITUTE BY NAAC

A glimpse of the audience in the seminar

Sakshi Shree Ji addressing and interacting with the audience