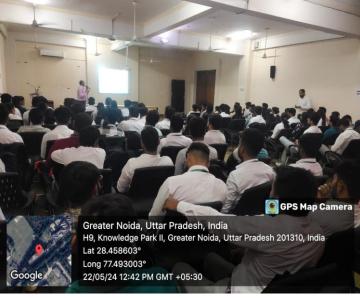

**Day 2** saw students showcased innovative ideas with business plan competition, such as algae commercialization and mobile phone safety apps. Distinguished guests, including Dr. Ruchika Gupta and Dr. Ajay Pratap Singh, attended the event, which highlighted the students' creativity and entrepreneurial spirit.

Day 2: Formal Inaugural Session with Director MIMT, Director IQAC, Dean Research, HOD and faculty members gracing the occasion. 11 Teams battle it out with their presentation.

Day 3: Judges Interaction and Results. Closing, Felicitation and Certificate Distribution