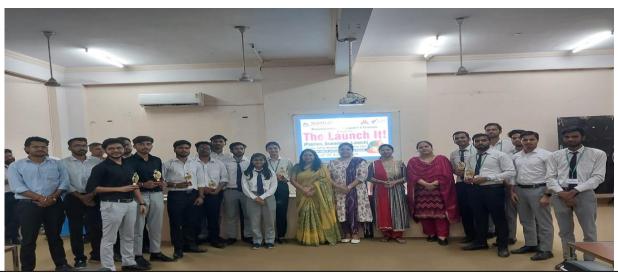

**Day 3** focused on interactions with judges, detailed feedback, and the announcement of winners. Sachin Kumar Verma and Katyayan won first place with their project "Kisan Sevak," followed by Payal, Harsh, and Fahad's "Check-In Audit System" in second place, and David and Raushan's "Secure" in third. The competition concluded with a grand closing ceremony, felicitation, and certificate distribution, celebrating the participants' hard work and innovation.

## Outcome of Activity

A few outcomes for the Business Plan Competition Plan were:

- 1. **Enhanced Entrepreneurial Skills**: Students developed comprehensive business plans, improving market analysis, organizational, and financial skills.
- Improved Presentation Abilities: Participants learned to present ideas clearly and confidently, enhancing their communication skills.
- Innovative Business Ideas: The competition highlighted creative projects like "Kisan Sevak" and "Check-In Audit System."
- Networking Opportunities: Students connected with industry experts and peers, fostering valuable professional relationships.
- Recognition and Motivation: Awards and certificates motivated participants to pursue and innovate further in their entrepreneurial journeys.

# Glimpses of the Business Plan Competition

Day 1: A Riveting Workshop by Dr. Bhaskar Gupta, (Dean-Research) on "How to prepare, plan and pitch a Business Plan for students of management, engineering, pharmacy, B. Ed students.

Day 2: Formal Inaugural Session with Director MIMT, Director IQAC, Dean Research, HOD and faculty members gracing the occasion. 11 Teams battle it out with their presentation.

Day 3: Judges Interaction and Results. Closing, Felicitation and Certificate Distribution