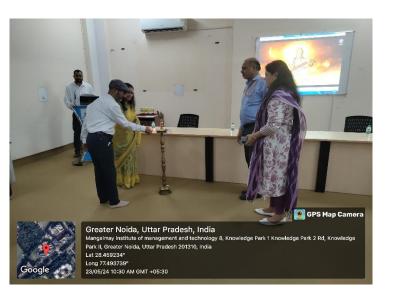

Day 2: Formal Inaugural Session with Director MIMT, Director IQAC, Dean Research, HOD and faculty members gracing the occasion. 11 Teams battle it out with their presentation.

Day 3: Judges Interaction and Results. Closing, Felicitation and Certificate Distribution