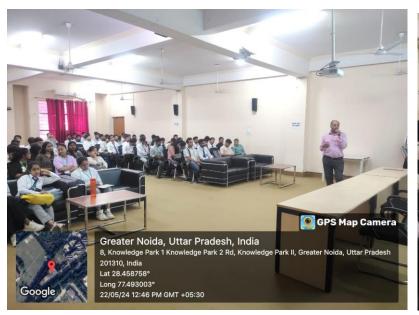

# Glimpses of the Business Plan Competition

Day 1: A Riveting Workshop by Dr. Bhaskar Gupta, (Dean-Research) on "How to prepare, plan and pitch a Business Plan for students of management, engineering, pharmacy, B. Ed students.

Day 2: Formal Inaugural Session with Director MIMT, Director IQAC, Dean Research, HOD and faculty members gracing the occasion. 11 Teams battle it out with their presentation.

Day 3: Judges Interaction and Results. Closing, Felicitation and Certificate Distribution