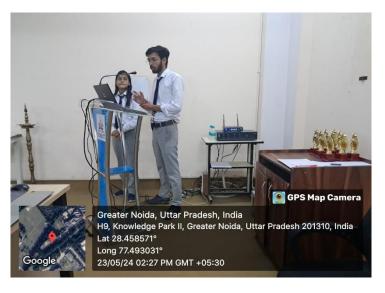

**Day 3** focused on interactions with judges, detailed feedback, and the announcement of winners. Sachin Kumar Verma and Katyayan won first place with their project "Kisan Sevak," followed by Payal, Harsh, and Fahad's "Check-In Audit System" in second place, and David and Raushan's "Secure" in third. The competition concluded with a grand closing ceremony, felicitation, and certificate distribution, celebrating the participants' hard work and innovation.