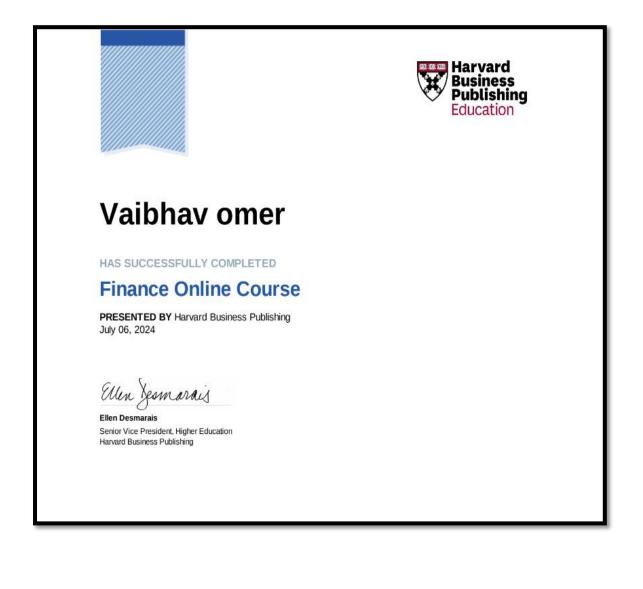

|                        | REPORT                                                                                                                                                                                                                                                                                                                                                                                                                                                                                                                                                               |
|------------------------|----------------------------------------------------------------------------------------------------------------------------------------------------------------------------------------------------------------------------------------------------------------------------------------------------------------------------------------------------------------------------------------------------------------------------------------------------------------------------------------------------------------------------------------------------------------------|
| Name of Activity       | Harvard Certification Program On Finance                                                                                                                                                                                                                                                                                                                                                                                                                                                                                                                             |
| Date                   | 07-08-2023 to 18-08-2023 and<br>20-04-2024 to 22-06-2024                                                                                                                                                                                                                                                                                                                                                                                                                                                                                                             |
| Venue                  | Classroom 107 (B – Block)                                                                                                                                                                                                                                                                                                                                                                                                                                                                                                                                            |
| Organized by           | Department of Management of Mangalmay Institute of Management<br>and Technology                                                                                                                                                                                                                                                                                                                                                                                                                                                                                      |
| Name of<br>Instructors | Dr. Aanchal Tyagi & Ms. Divya Singh                                                                                                                                                                                                                                                                                                                                                                                                                                                                                                                                  |
| Participated by        | MBA 2 <sup>nd</sup> Semester students (118 students)                                                                                                                                                                                                                                                                                                                                                                                                                                                                                                                 |
| Activity<br>Convener   | Mrs. Teena Chaudhary                                                                                                                                                                                                                                                                                                                                                                                                                                                                                                                                                 |
| Content                | Mangalmay Institute of Management and technology organized a certification course by "HARVARD CERTIFICATION PROGRAM ON FINANCE". Session detail of this Certification Program are as follows:                                                                                                                                                                                                                                                                                                                                                                        |
|                        | For First Session (Bridge Course):                                                                                                                                                                                                                                                                                                                                                                                                                                                                                                                                   |
|                        | Session 1: 7 <sup>th</sup> August, 8 <sup>th</sup> August                                                                                                                                                                                                                                                                                                                                                                                                                                                                                                            |
|                        | • In this session, students were introduced to the concepts and basics of financial Management including nature, significance and Process.TheBasic Concept of Finance like as Finance Principals Financial decisions also covered by Resource person Dr. Aanchal Tyagi.                                                                                                                                                                                                                                                                                              |
|                        | Session 2: 9 <sup>th</sup> August, 10 <sup>th</sup> August                                                                                                                                                                                                                                                                                                                                                                                                                                                                                                           |
|                        | The second session of this course covered topics related to Ratio<br>Analysis and Implementation of Analysis.The different type of ratios<br>were taught and implication of the ratios to find out the profitability,<br>Growth, Efficiency, Liquidity, Leverage, Risk. The main focused on<br>this class was on problem solving by used of respective formulas.                                                                                                                                                                                                     |
|                        | Session 3: 11 <sup>th</sup> August, 12 <sup>th</sup> August                                                                                                                                                                                                                                                                                                                                                                                                                                                                                                          |
|                        | In this session cash cycle and profit Analysis, CAPM model was<br>covered through different examples and studies. students also learned<br>about how to valuing Golden state jarring project. In the session on<br>Cash Cycle and Profit Analysis, Resource person developed various<br>practical examples and case studies, providing students with a<br>comprehensive understanding of these vital financial concepts. The<br>session also included a detailed exploration of the Capital Asset<br>Pricing Model (CAPM), elucidating its significance in assessing |