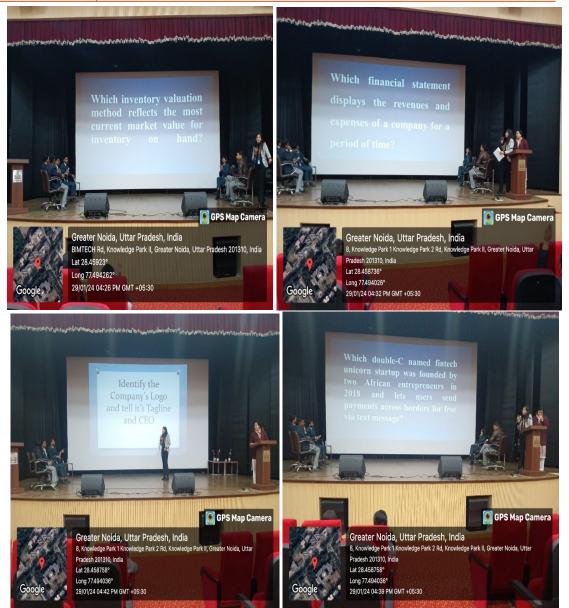

**Financial Quiz**: An exciting part of the event was a financial quiz that engaged participants in a friendly competition. The quiz featured initial shortlisting rounds, progressively leading to the final round. This interactive segment allowed students to showcase their knowledge of finance and technology while fostering a spirit of healthy competition.

### **Judgement Sheet of Financial Quiz**