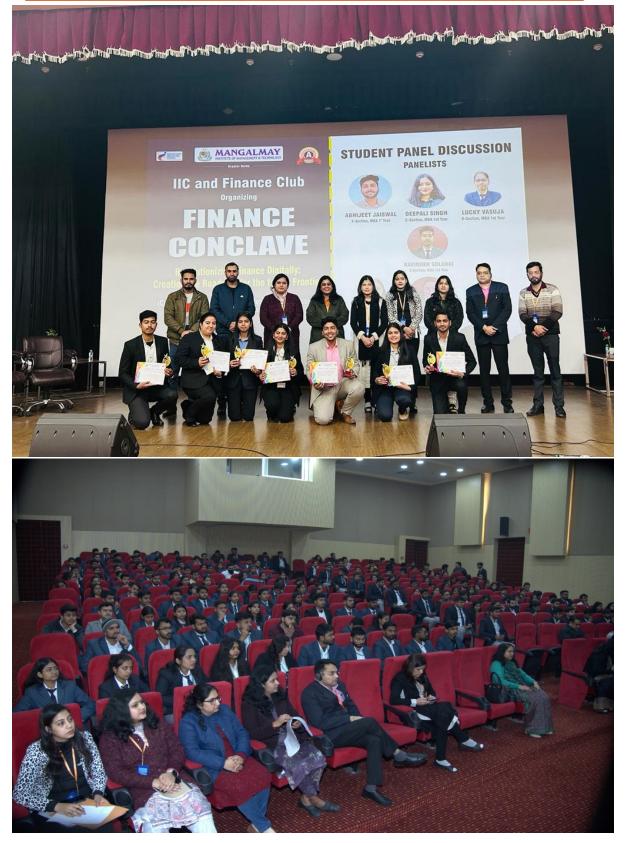

#### STUDENT PANEL DISCUSSION-2 (1:00 pm-2:00 pm)

Moderator:Yash Makhija, MBA-2nd Year, Member of Finance Club

Abhijeet Jaiswal, F-Section, MBA 1st Year
 Deepail Singh, C-Section, MBA 1st Year
 Lucky Vasuja, B Section, MBA 1st Year
 Ravinder Solanki, E Section, MBA 1st Year
 Stuti Twari, C-Section, MBA 1st Year
 Vanshika Tyagi, F-Section, MBA 1st Year

(Approved by AICTE, New Delhi & Affiliated to AKTU, Lucknow)

Knowledge Park-II, Greater Noida (U.P.)

**Group Photos** 

(Approved by AICTE, New Delhi & Affiliated to AKTU, Lucknow)

Knowledge Park-II, Greater Noida (U.P.)