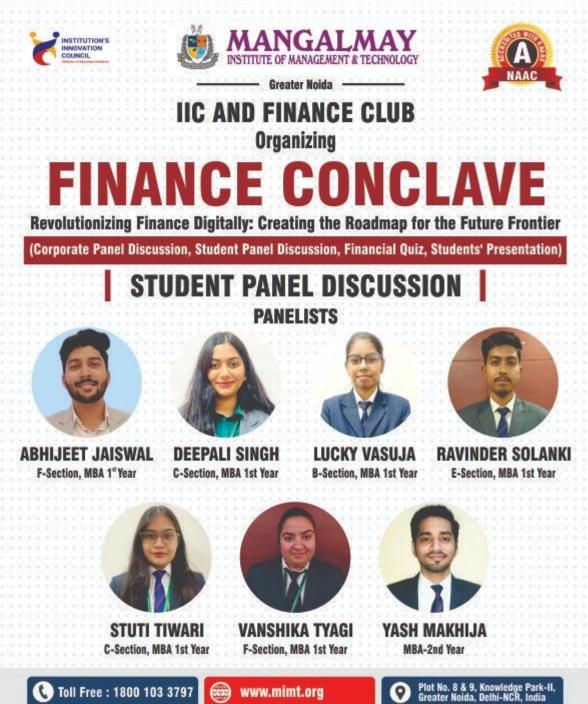

#### STUDENT PANEL DISCUSSION-2 (1:00 pm-2:00 pm)

Moderator:Yash Makhija, MBA-2nd Year, Member of Finance Club

Abhijeet Jaiswal, F-Section, MBA 1st Year
 Deepail Singh, C-Section, MBA 1st Year
 Lucky Vasuja, B Section, MBA 1st Year
 Ravinder Solanki, E Section, MBA 1st Year
 Stuti Twari, C-Section, MBA 1st Year
 Vanshika Tyagi, F-Section, MBA 1st Year