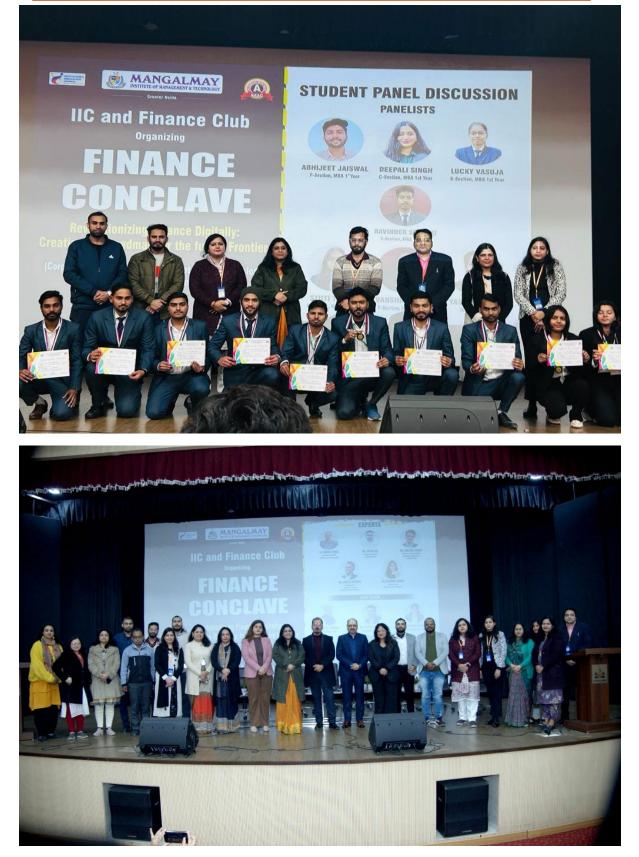

#### STUDENT PANEL DISCUSSION-2 (1:00 pm-2:00 pm)

Moderator:Yash Makhija, MBA-2nd Year, Member of Finance Club

Abhijeet Jaiswal, F-Section, MBA 1st Year
 Deepail Singh, C-Section, MBA 1st Year
 Lucky Vasuja, B Section, MBA 1st Year
 Ravinder Solanki, E Section, MBA 1st Year
 Stuti Twari, C-Section, MBA 1st Year
 Vanshika Tyagi, F-Section, MBA 1st Year

### **Photographs of Event**

**Corporate Experts** 

Tulsi Sapling & Memento Presented to Corporate Experts

(Approved by AICTE, New Delhi & Affiliated to AKTU, Lucknow)

Knowledge Park-II, Greater Noida (U.P.)