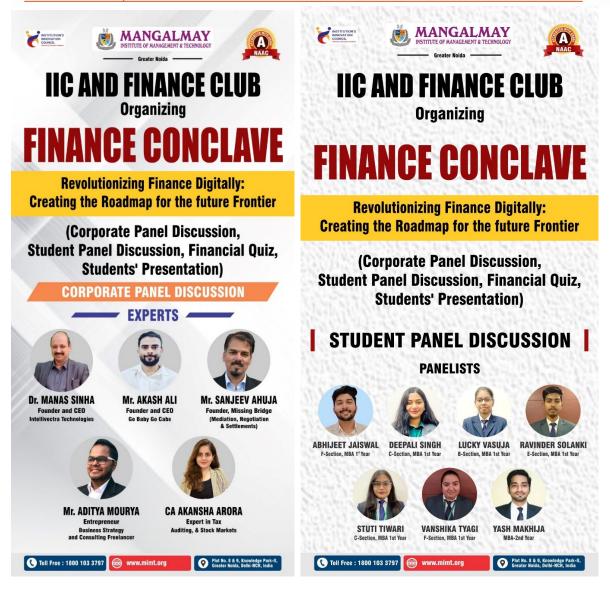

#### CORPORATE PANEL DISCUSSION -1 (11:20 am- 12:30 pm)

Moderator: Dr. Manju Gupta - Director Strategic Management-MIMT 1) Dr. Manas Sinha, Founder and CEO intellivectra technologies 2) Akash Ali, Founder & CEO, GoBatyGo cabs 3) Sanjeev Ahuja, Founder, Missing Bridge (Mediation, Negotiation & Settlements) 4) Aditya Mourya, Entrepreneur, Business strategy and consulting freelancer

#### STUDENT PANEL DISCUSSION-2 (1:00 pm-2:00 pm)

Moderator:Yash Makhija, MBA-2nd Year, Member of Finance Club

Abhijeet Jaiswal, F-Section, MBA 1st Year
 Deepail Singh, C-Section, MBA 1st Year
 Lucky Vasuja, B Section, MBA 1st Year
 Ravinder Solanki, E Section, MBA 1st Year
 Stuti Twari, C-Section, MBA 1st Year
 Vanshika Tyagi, F-Section, MBA 1st Year