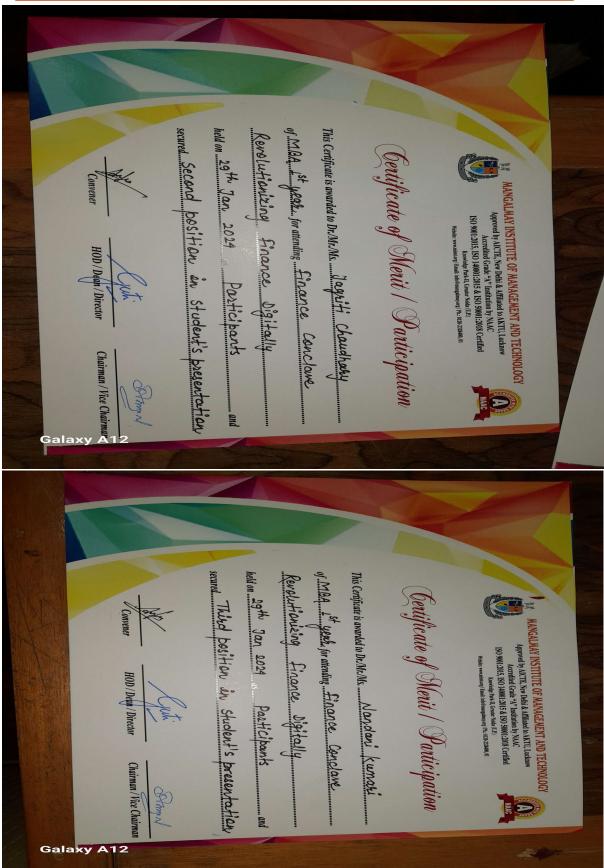

#### **Judgement Sheet of Student's Presentation**

| S.NO. | Name of Student      | Торіс                                                | Content (30) | Communication (30) | Confidence<br>(30) | Relevance<br>(30) | Total<br>(120) |
|-------|----------------------|------------------------------------------------------|--------------|--------------------|--------------------|-------------------|----------------|
| 1.    | NANDINI<br>KUMARI    | FUTURE OF<br>DIGITAL<br>CURRENCY IN<br>INDIA         | 6+9+6        | 7+7+6              | 8+7+5              | 7+8+8             | 84             |
| 2.    | YASH MAKHIJA         | DIGITAL<br>TRANSFORMATIO<br>N OF FINANCIAL<br>SECTOR | 7+8+7        | 8+9+9              | 8+9+8              | 9+9+8             | 99             |
| 3.    | PRATHMA<br>PANDEY    | INVESTMENT<br>PLANNING IN<br>DIGITAL ERA             | 7+7+7        | 6+7+7              | 5+6+8              | 7+7+8             | 82             |
| 4.    | RISHABH<br>NAGAR     | AI REVOLUTION<br>IN FINANCE<br>SECTOR                | 7+6+7        | 6+7+5              | 5+8+6              | 8+7+6             | 78             |
| 5.    | VAIBHAV<br>OMER      | INVESTMENT<br>PLANNING IN<br>DIGITAL ERA             | 5+7+6        | 7+8+7              | 7+7+7              | 6+8+5             | 80             |
| 6.    | SHIVANI JHA          | AI REVOLUTION<br>IN FINANCE<br>SECTOR                | 5+7+5        | 6+6+6              | 7+7+5              | 6+7+6             | 73             |
| 7.    | JAGRITI<br>CHAUDHARY | DIGITAL<br>TRANSFORMATIO<br>N OF FINANCIAL<br>SECTOR | 6+7+7        | 7+8+7              | 7+8+8              | 7+8+6             | 86             |
| 8.    | ISHA BARARIA         | FUTURE OF<br>DIGITAL<br>CURRENCY IN<br>INDIA         | 5+4+7        | 8+8+7              | 6+9+7              | 6+5+4             | 76             |
| 9.    | PUNEET<br>SHARMA     | EMERGING<br>FINTECH TREND<br>IN BANKING<br>SECTOR    | 5+3+7        | 6+7+6              | 6+6+6              | 7+4+5             | 68             |

Judgement By: - Dr. Anuradha Yadav, Mr. Vivekanand, Ms. Janvi

Name of Winners:

First Position: - YASH MAKHIJA

Second Position: - JAGRITI CHAUDHARY

Third Position: - NANDINI KUMARI

(Approved by AICTE, New Delhi & Affiliated to AKTU, Lucknow)