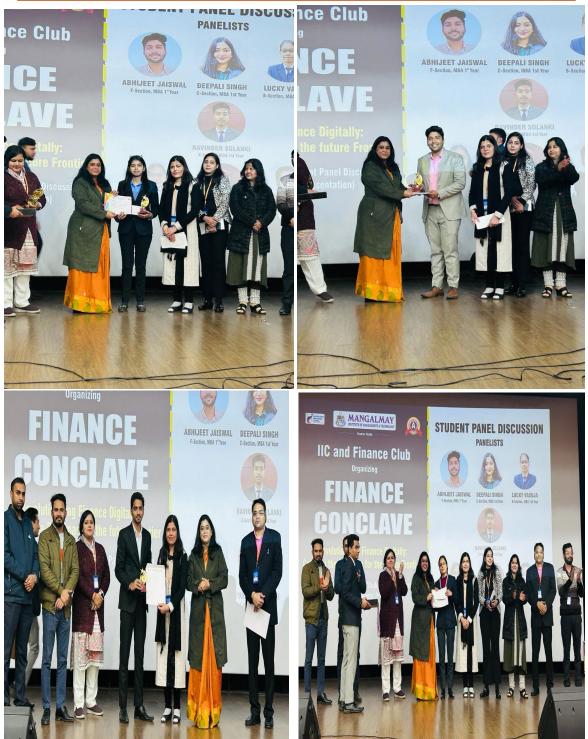

#### STUDENT PANEL DISCUSSION-2 (1:00 pm-2:00 pm)

Moderator:Yash Makhija, MBA-2nd Year, Member of Finance Club

Abhijeet Jaiswal, F-Section, MBA 1st Year
 Deepail Singh, C-Section, MBA 1st Year
 Lucky Vasuja, B Section, MBA 1st Year
 Ravinder Solanki, E Section, MBA 1st Year
 Stuti Twari, C-Section, MBA 1st Year
 Vanshika Tyagi, F-Section, MBA 1st Year

Felicitation Ceremony: The event concluded with a valuable felicitation ceremony to honor all the participants. The ceremony was led by the director and the head of the Finance Club. This segment acknowledged the efforts and contributions of the students, creating a sense of accomplishment and motivation. Participants received recognition for their active involvement and dedication to the event. In a culminating moment, certificates and cash prizes were awarded to the best presenter, panelists and winners of quiz recognizing and appreciating their exceptional proficiency in effectively conveying the intricacies of the financial landscape, encompassing digitalization, AI, and financial inclusion.

Judgement By: - Dr. Anuradha Yadav, Mr. Vivekanand, Ms. Janvi

Name of Winners:

First Position: - YASH MAKHIJA

Second Position: - JAGRITI CHAUDHARY

Third Position: - NANDINI KUMARI

(Approved by AICTE, New Delhi & Affiliated to AKTU, Lucknow)