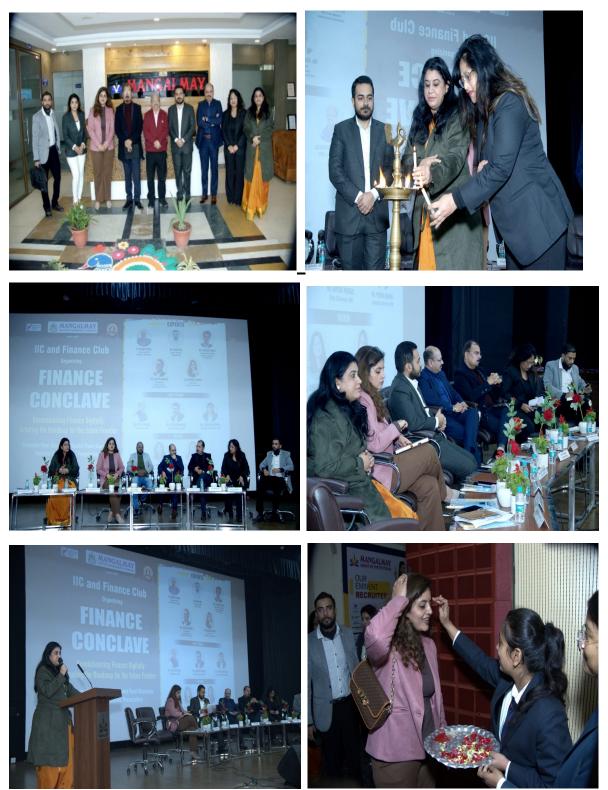

### **Photographs of Event**

**Corporate Experts** 

Tulsi Sapling & Memento Presented to Corporate Experts

(Approved by AICTE, New Delhi & Affiliated to AKTU, Lucknow)

Knowledge Park-II, Greater Noida (U.P.)

**Student's Panel Discussion** 

(Approved by AICTE, New Delhi & Affiliated to AKTU, Lucknow)

Knowledge Park-II, Greater Noida (U.P.)

**Students's Presentations** 

(Approved by AICTE, New Delhi & Affiliated to AKTU, Lucknow)