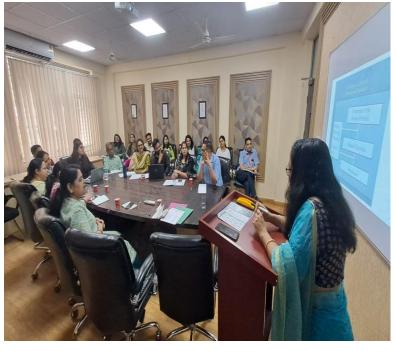

#### Content

The "Research Methodology: Art of Writing Research Paper" FDP spans five intensive days, offered faculties a holistic journey through the intricacies of conducting high-quality research and effectively communicating findings through research papers. Each day was crafted with a mix of theoretical insights and practical sessions, led by faculties from different departments and Institutes (MGI).

In the initial sessions of the FDP, participants are equipped with foundational knowledge, including essentials of research methodology, systematic literature review techniques, and strategies for identifying research gaps. Days two and three delve deeper into the research process, covering topics such as defining research objectives, hypothesis formulation, statistical analysis pathways, and introduction to structured equation modelling using SPSS Amos, providing participants with a robust toolkit for conducting rigorous research.