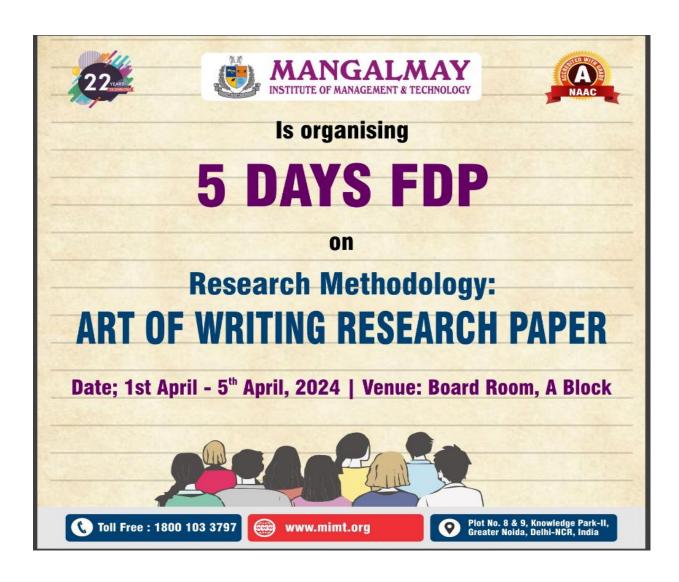

#### NOTICE

MIMT is organizing a 5-day FDP for faculties focused on enhancing research capabilities. from various Institutions (Mangalmay Group of Institutions) on the topic: "Research Methodology: Art of Writing Research Paper."

Date: 1st - 5th April 2024

Time: 10:00 am onwards

Venue: Boardroom, A Block

#### "RESEARCH METHODOLOGY: ART OF WRITING RESEARCH PAPER"

In today's academic and professional context, the capacity to conduct high-quality research and effectively convey results via research papers is critical. This FDP is intended to provide learners with the information, abilities, and techniques necessary to succeed at the art of writing research papers.