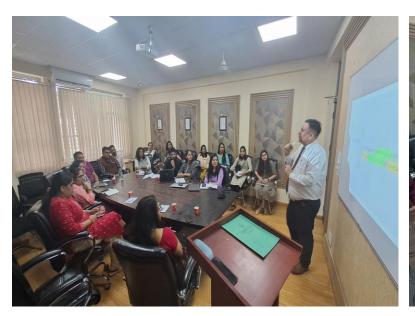

#### Content

The "Research Methodology: Art of Writing Research Paper" FDP spans five intensive days, offered faculties a holistic journey through the intricacies of conducting high-quality research and effectively communicating findings through research papers. Each day was crafted with a mix of theoretical insights and practical sessions, led by faculties from different departments and Institutes (MGI).

In the initial sessions of the FDP, participants are equipped with foundational knowledge, including essentials of research methodology, systematic literature review techniques, and strategies for identifying research gaps. Days two and three delve deeper into the research process, covering topics such as defining research objectives, hypothesis formulation, statistical analysis pathways, and introduction to structured equation modelling using SPSS Amos, providing participants with a robust toolkit for conducting rigorous research.