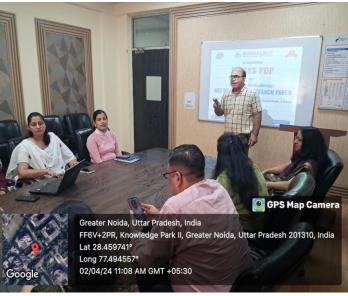

# **REPORT**

| Name of Activity     | 5 Days FDP on "Research Methodology: Art of Writing Research Paper"                                                                                                                                                                                              |
|----------------------|------------------------------------------------------------------------------------------------------------------------------------------------------------------------------------------------------------------------------------------------------------------|
| Date                 | 1 <sup>st</sup> -5 <sup>th</sup> April, 2024                                                                                                                                                                                                                     |
| Venue                | Boardroom, A Block, MIET                                                                                                                                                                                                                                         |
| Organized by         | MIMT                                                                                                                                                                                                                                                             |
| No. Of Faculties     | 88                                                                                                                                                                                                                                                               |
| Resource Person      | <ul> <li>Dr. Aparna Sharma</li> <li>Dr. Ruchika Gupta</li> <li>Dr. Ajay Pratap Singh</li> <li>Dr. Meenakshi Sharma</li> <li>Dr. Richa Sharma</li> <li>Dr. Bhavna Joshi</li> <li>Dr. Ashutosh Gaur</li> <li>Dr. Varun Kumar</li> <li>Dr. Aanchal Tyagi</li> </ul> |
| Organizing Secretary | Dr. Richa Sharma                                                                                                                                                                                                                                                 |
| Organizing Committee | Dr. Shefali Panwar, Mr. Sani Kant Kumar                                                                                                                                                                                                                          |
| Objectives           | The Objective of the FDP are:  1.Enhance Understanding of Research Methodology: Provide participants with a comprehensive understanding of research techniques, encompassing various study designs and data collection methods.                                  |
|                      | 2. <b>Facilitate Effective Literature Analysis</b> : Equip participants with the skills to conduct thorough literature reviews, identify research gaps, and articulate concise issue descriptions to establish the relevance of their research.                  |
|                      | 3. <b>Enable Statistical Analysis Proficiency</b> : Familiarize participants with statistical software tools, enabling them to analyse, interpret, and visually represent data effectively.                                                                      |

#### Content

The "Research Methodology: Art of Writing Research Paper" FDP spans five intensive days, offered faculties a holistic journey through the intricacies of conducting high-quality research and effectively communicating findings through research papers. Each day was crafted with a mix of theoretical insights and practical sessions, led by faculties from different departments and Institutes (MGI).