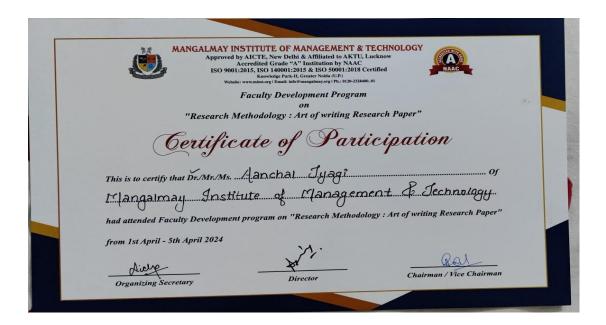

#### Resource Persons

- Dr. Aparna Sharma
- Dr. Ruchika Gupta
- Dr. Ajay Pratap Singh
- Dr. Meenakshi Sharma
- . Dr. Richa Sharma
- Dr. Bhavna Joshi
- . Dr. Ashutosh Gaur
- Dr. Varun Kumar
- Dr. Aanchal Tyagi

# **REPORT**

| Name of Activity     | 5 Days FDP on "Research Methodology: Art of Writing Research Paper"                                                                                                                                                                                              |
|----------------------|------------------------------------------------------------------------------------------------------------------------------------------------------------------------------------------------------------------------------------------------------------------|
| Date                 | 1 <sup>st</sup> -5 <sup>th</sup> April, 2024                                                                                                                                                                                                                     |
| Venue                | Boardroom, A Block, MIET                                                                                                                                                                                                                                         |
| Organized by         | MIMT                                                                                                                                                                                                                                                             |
| No. Of Faculties     | 88                                                                                                                                                                                                                                                               |
| Resource Person      | <ul> <li>Dr. Aparna Sharma</li> <li>Dr. Ruchika Gupta</li> <li>Dr. Ajay Pratap Singh</li> <li>Dr. Meenakshi Sharma</li> <li>Dr. Richa Sharma</li> <li>Dr. Bhavna Joshi</li> <li>Dr. Ashutosh Gaur</li> <li>Dr. Varun Kumar</li> <li>Dr. Aanchal Tyagi</li> </ul> |
| Organizing Secretary | Dr. Richa Sharma                                                                                                                                                                                                                                                 |
| Organizing Committee | Dr. Shefali Panwar, Mr. Sani Kant Kumar                                                                                                                                                                                                                          |
| Objectives           | The Objective of the FDP are:  1.Enhance Understanding of Research Methodology: Provide participants with a comprehensive understanding of research techniques, encompassing various study designs and data collection methods.                                  |
|                      | 2. <b>Facilitate Effective Literature Analysis</b> : Equip participants with the skills to conduct thorough literature reviews, identify research gaps, and articulate concise issue descriptions to establish the relevance of their research.                  |
|                      | 3. <b>Enable Statistical Analysis Proficiency</b> : Familiarize participants with statistical software tools, enabling them to analyse, interpret, and visually represent data effectively.                                                                      |