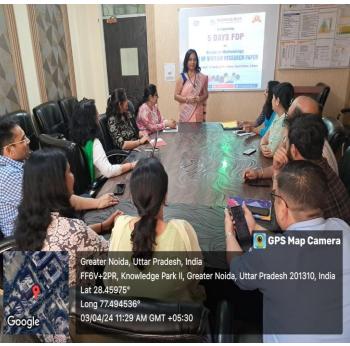

#### Content

The "Research Methodology: Art of Writing Research Paper" FDP spans five intensive days, offered faculties a holistic journey through the intricacies of conducting high-quality research and effectively communicating findings through research papers. Each day was crafted with a mix of theoretical insights and practical sessions, led by faculties from different departments and Institutes (MGI).

The latter half of the FDP focuses on refining participants' skills in academic writing and publication strategies. Sessions on structuring research papers, citation practices, adhering to publication standards, and navigating the peer review process are complemented by discussions on research metrics, qualitative research dimensions, ethics in research and publication, and strategies for publishing in high-impact journals. The program concludes with a valedictory session, acknowledging participants' accomplishments and distributing certificates as a testament to their newfound knowledge in the art of writing research papers.