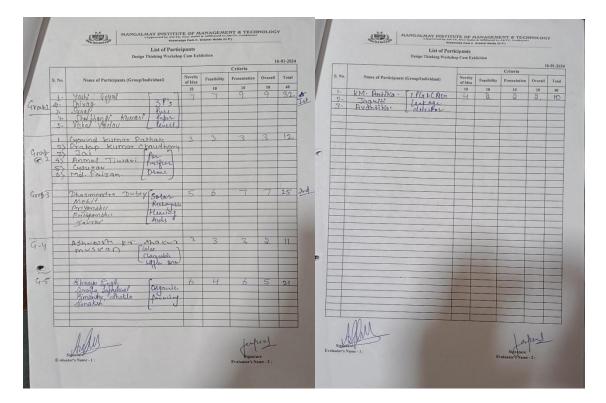

#### **RESULT AND BENEFICIARY LIST**

|        | Design Thinking Workshop                            | p Cum Exh          | ibition     |                    |               | 6-01-2024   |     |        | List of Parti<br>Design Thinking Worksho |                    | ibition     |                             |               |       |
|--------|-----------------------------------------------------|--------------------|-------------|--------------------|---------------|-------------|-----|--------|------------------------------------------|--------------------|-------------|-----------------------------|---------------|-------|
| -      |                                                     |                    |             | Criteria           |               | 0-01-2024   |     | -      |                                          |                    | Criteria    | 1                           | 16-01-2024    |       |
| 5. No. | Name of Participants (Group/Individual)             | Novelty<br>of Idea | Feasibility | Presentation<br>10 | Overall<br>10 | Total<br>40 |     | S. No. | Name of Participants (Group/Individual)  | Novelty<br>of Idea | Feasibility | Presentation                | Overall       | Total |
| 1      | Payindey Solanlu"                                   | 10                 | 10          | 10                 | 10            |             |     | -      | 19                                       | 10                 | 10          | 10                          | 10            | 40    |
| 2.     | Siman Bhaydwerte Student                            | 7                  | 7           | 5                  | 6             | 25          |     |        | Ayit Vilkram Singh                       | 1                  |             |                             |               | -     |
|        | kamin Singh Buddy                                   |                    | /           |                    | -             |             |     | 2)     |                                          | 6                  | 6           | 6                           | 6             | 24    |
| 4.     | Rishebh Nogos.                                      |                    |             |                    |               |             |     | - 30   | Harch phargava shopped                   |                    |             |                             | -             | -     |
|        | 0                                                   |                    |             |                    |               |             |     |        | raman vimencu                            |                    |             |                             |               |       |
| 1.     | PAWAN ASHON MORE?                                   | 1                  |             |                    | -             |             |     |        | flug Chame                               |                    |             |                             |               |       |
|        | DEEPAK KUMAR (TYRE                                  | 7                  | 7           | 7                  | 7             | 28          |     | 1.     | Anyish Sachanz roserve                   | 6                  | 6           | 6                           | 5             | 23    |
| 3.     | ROBIN KUMAR YRENEW                                  | -                  |             |                    |               |             |     | 1      | 0                                        | -                  |             | -                           |               |       |
|        | VAIBHAY OMER INNOVATION                             |                    |             |                    |               |             | -   | -      |                                          |                    | (An easy of | 1                           | 10000         | 12.00 |
| 5      | SOMESHWAR SINSH                                     |                    |             |                    |               |             | (Ce | 1      | FID TUSTUPI                              | 5                  | 7           | 5                           | 5             | 20    |
| -      |                                                     |                    |             |                    | -             |             |     | -      | Anjali Sharma Feet                       | 1-2- 1             |             |                             |               |       |
| 1.     | Kajal 7                                             | -                  |             |                    |               |             |     | -      | Tahu Shaelma                             |                    | 9.6         |                             | 1             |       |
| 9.     | Gailatri Enerali                                    |                    |             |                    |               |             |     | -      |                                          |                    | 1           |                             |               |       |
| 3.     | Aathich Charges                                     | 8                  | 8           | 8                  | 7             | 31          |     | 1.     | Chandreni Dingh Trans                    | 0                  | C           | 6                           | 7             | 25    |
| Ч.     | Manip -> Storing                                    |                    |             | 0                  | 1000          |             |     | -      | formy                                    | 6                  | b           | 6                           | Ŧ             | *2    |
| 5.     | Australi nuisid                                     |                    |             |                    |               |             |     |        | 0                                        |                    |             |                             |               |       |
| 6'     | Maying Down                                         |                    |             |                    |               |             |     | 1.     | Lawarshi Bhardway > Newro                | 6                  | 6           | 5                           | 5             | 22    |
|        |                                                     |                    |             |                    |               |             |     | 1      | Nest                                     |                    |             |                             |               |       |
| 1.     | Infmamul Ansari of                                  |                    |             |                    |               |             |     | -      | Providence                               |                    |             |                             |               |       |
|        | Divyansh Agrawal , F-                               | 5                  | 5           | 15                 | 1             | 21          |     | 1.     | Radaika > Safar plant                    | 5                  | 5           | 5                           | 6             | 25    |
| 3      | Ishita kuman Pcontroller                            |                    |             |                    | 6             | 1061        |     |        |                                          |                    |             |                             | 1             |       |
| 4.     | Anila kumari                                        |                    |             |                    |               |             | 100 | 1      | Ruja phang Turom                         |                    |             |                             | - Contraction | _     |
| 5.     | shimpi Durivedi 🧹                                   | 1.1                | 100         |                    |               |             |     |        | Auch Paulvar aday                        | 5                  | 5           | 5                           | 5             | 20    |
| A      |                                                     |                    |             |                    |               |             | ۲   |        | Acash Celation                           |                    |             | ~                           | 0             | au    |
| L      | Aniali Tyaqi - Automated                            | 6                  | 0           |                    | -             | 01          |     | 100    |                                          |                    | 1000        |                             |               |       |
| -      | Anjab ing 2 Ant watering                            | 6                  | 6           | 6                  | 5             | 23          |     |        |                                          |                    |             |                             | -             | -     |
|        | cutero d                                            |                    |             |                    | -             | -           |     |        |                                          |                    |             |                             |               |       |
|        | - gram a                                            | 20                 |             |                    |               |             |     |        |                                          |                    |             |                             | 1000          |       |
|        |                                                     |                    |             |                    |               |             |     | -      |                                          |                    | -           |                             |               |       |
|        |                                                     |                    |             |                    |               |             |     |        |                                          | -                  |             |                             |               | 1000  |
|        |                                                     |                    |             |                    |               |             |     |        |                                          | -                  |             |                             | 12.2          |       |
|        | of in                                               |                    |             |                    |               |             |     |        |                                          |                    |             |                             | -             | _     |
|        | Shit C. P.                                          |                    |             | ,V                 | wa            |             |     |        |                                          |                    |             |                             |               |       |
| Si     | Alight<br>mature (Shawenger Singh)<br>r's Name - 1: |                    |             | Signat             | ure           |             |     |        |                                          |                    |             | . 1                         | 2             |       |
| aluato | r's Name - I : U                                    |                    |             | Evaluator's N      | Name - 2 :    | SANIKA      | NT  | Sie    | mature                                   |                    |             | an                          | LUNY .        |       |
|        |                                                     |                    |             |                    |               |             |     |        | r's Name - 1 :                           |                    |             | Signatur<br>Evaluator's Nan | ·             | and a |