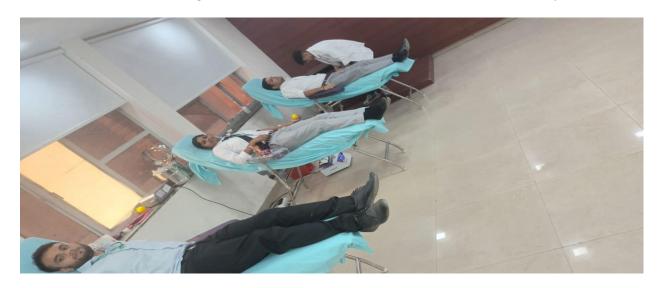

#### Glimpse of the Blood Donation Camp:

MBA student donating blood in the service of mankind

(Approved by AICTE, New Delhi & Affiliated to AKTU, Lucknow)
Knowledge Park-II, Greater Noida (U.P.)

Management representatives and organizing team are posing for photograph