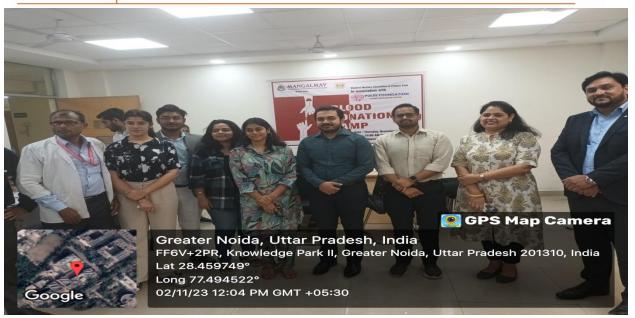

#### Glimpse of the Blood Donation Camp:

MBA student donating blood in the service of mankind

(Approved by AICTE, New Delhi & Affiliated to AKTU, Lucknow)
Knowledge Park-II, Greater Noida (U.P.)

Management representatives and organizing team are posing for photograph