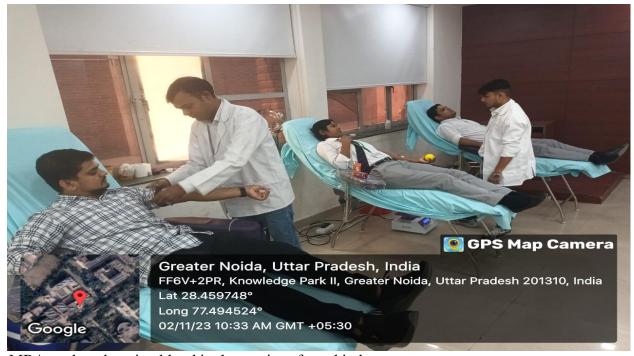

#### Glimpse of the Blood Donation Camp:

MBA student donating blood in the service of mankind

(Approved by AICTE, New Delhi & Affiliated to AKTU, Lucknow)
Knowledge Park-II, Greater Noida (U.P.)

Management representatives and organizing team are posing for photograph