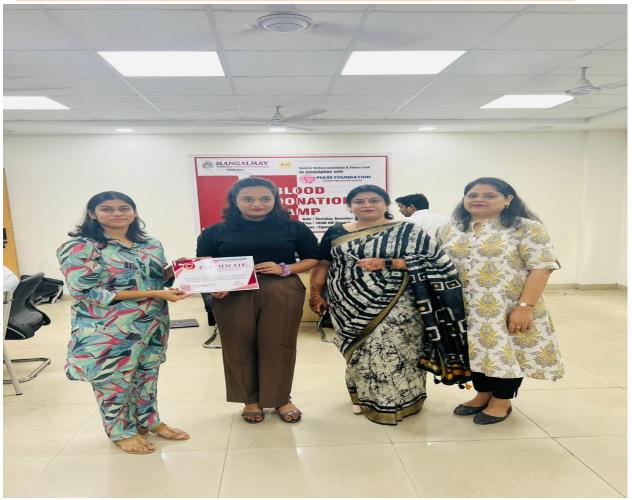

Students' donors are receiving the certificates for their noble contribution towards society

(Approved by AICTE, New Delhi & Affiliated to AKTU, Lucknow)
Knowledge Park-II, Greater Noida (U.P.)