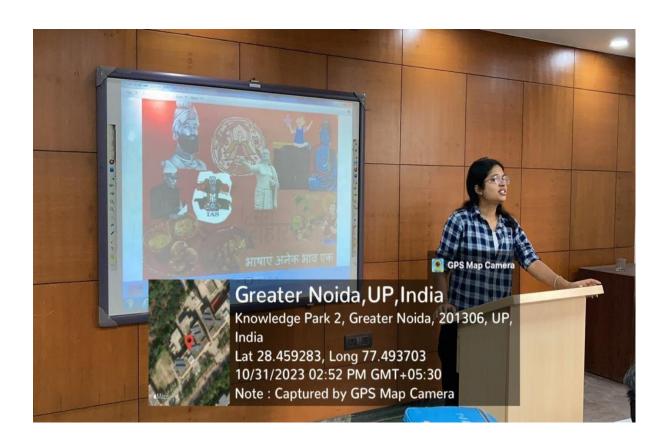

#### **GLIMPSES OF THE ACTIVITY**

(Approved by AICTE, New Delhi & Affiliated to AKTU, Lucknow)

<u>Students representing their states, its culture in their native language covering the states of Bengal, Bihar, Maharashtra, Uttarakhand, Meghalaya, Arunachal Pradesh, Kerala, and Uttar Pradesh.</u>