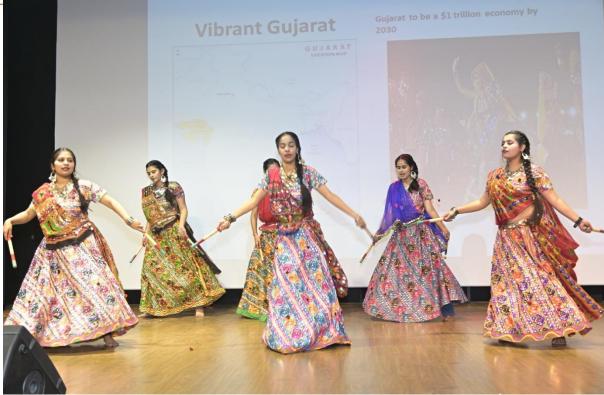

#### Glimpses of the event:

### **MANGALMAY INSTITUTE OF MANAGEMENT & TECHNOLOGY**

(Approved by AICTE, New Delhi & Affiliated to AKTU, Lucknow)

|               | Report                                                                                                                                                                                                                                                                                                                                                                                                                                                                                                                                                                                                                                                                                                                                                                                            |
|---------------|---------------------------------------------------------------------------------------------------------------------------------------------------------------------------------------------------------------------------------------------------------------------------------------------------------------------------------------------------------------------------------------------------------------------------------------------------------------------------------------------------------------------------------------------------------------------------------------------------------------------------------------------------------------------------------------------------------------------------------------------------------------------------------------------------|
| Name of       | Republic Day Celebrations                                                                                                                                                                                                                                                                                                                                                                                                                                                                                                                                                                                                                                                                                                                                                                         |
| Activity      |                                                                                                                                                                                                                                                                                                                                                                                                                                                                                                                                                                                                                                                                                                                                                                                                   |
| Date          | 25-01-2024                                                                                                                                                                                                                                                                                                                                                                                                                                                                                                                                                                                                                                                                                                                                                                                        |
| Venue         | Auditorium, Block B                                                                                                                                                                                                                                                                                                                                                                                                                                                                                                                                                                                                                                                                                                                                                                               |
| Organized by  | Cultural Club, MIMT                                                                                                                                                                                                                                                                                                                                                                                                                                                                                                                                                                                                                                                                                                                                                                               |
| Beneficiaries | 89, MBA Students                                                                                                                                                                                                                                                                                                                                                                                                                                                                                                                                                                                                                                                                                                                                                                                  |
| Activity In-  | Dr. Jaspreet Kaur& Dr. Aanchal Tyagi, Faculty,MIMT                                                                                                                                                                                                                                                                                                                                                                                                                                                                                                                                                                                                                                                                                                                                                |
| charge        |                                                                                                                                                                                                                                                                                                                                                                                                                                                                                                                                                                                                                                                                                                                                                                                                   |
| Objectives    | The primary objective of the Republic Day was to instill a sense of patriotism,<br>unity, and pride among students, faculty, and staff members. It aimed to<br>commemorate the adoption of the Indian Constitution and honor the principles of<br>justice, liberty, equality, and fraternity enshrined in it. Additionally, the<br>celebration sought to promote cultural diversity, inclusivity, and national<br>integration among the campus community.                                                                                                                                                                                                                                                                                                                                         |
| Content       | The Republic Day celebration at Mangalmay Group of Institutions, Greater Noida commenced with full enthusiasm in the presence of Chairman Shri Atul Mangal, & Vice-Chairman Shri Aayush Mangal. The ceremony featured various cultural performances, including patriotic songs, dance performances, and skits, showcasing the rich heritage and diversity of India. Students from different states and cultural backgrounds actively participated, reflecting the unity in diversity ethos of the nation.                                                                                                                                                                                                                                                                                         |
|               | The highlight of the event was the address by the Dr. Geeti Sharma, Director MIMT, who spoke eloquently about the significance of Republic Day and the responsibilities of citizens in upholding democratic values and constitutional rights. His insightful speech inspired the audience to uphold the principles of justice, equality, and secularism in their lives and contribute positively to the nation-building process.<br>In addition to cultural performances and speeches, the celebration also included a tableau depicting the cultural heritage of various states of India, an exhibition showcasing the achievements and contributions of Indian freedom fighters and national leaders, and a pledge-taking ceremony reaffirming commitment to the                                |
|               | ideals of the Indian Constitution. The program ended with National Anthem.                                                                                                                                                                                                                                                                                                                                                                                                                                                                                                                                                                                                                                                                                                                        |
| Outcome of    | The Republic Day celebration at Mangalmay Institute of Management and                                                                                                                                                                                                                                                                                                                                                                                                                                                                                                                                                                                                                                                                                                                             |
| Activity      | Technology was a resounding success, sparking awareness and appreciation for<br>India's diverse cultural heritage among students, faculty, and staff. It fostered a<br>strong sense of national identity, uniting the campus community in a shared<br>commitment to the nation's welfare. Promoting values of tolerance, inclusivity,<br>and respect for diversity, the event inspired active citizenship and encouraged<br>contributions to social, economic, and political development. Through cultural<br>exchanges and interactions, bonds of camaraderie were strengthened, creating a<br>sense of belonging and community spirit. Overall, the celebration reaffirmed<br>democratic ideals and Mangalmay Institute's dedication to nurturing responsible<br>citizens for India's progress. |