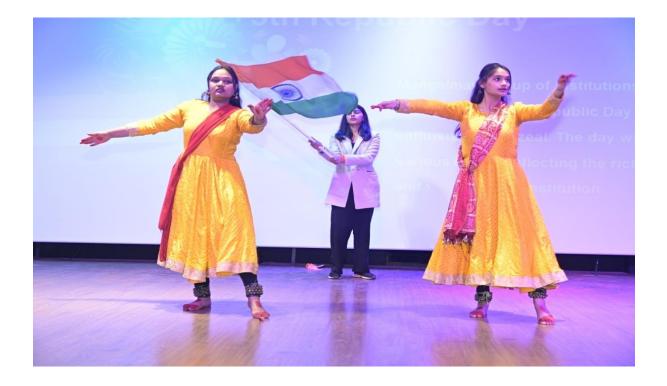

#### Glimpses of the event:

### **MANGALMAY INSTITUTE OF MANAGEMENT & TECHNOLOGY**

(Approved by AICTE, New Delhi & Affiliated to AKTU, Lucknow)

|               | Report                                                                                                                                                                                                                                                                                                                                                                                                                                                                                                                                                                                                                                                                                                                                                                                            |
|---------------|---------------------------------------------------------------------------------------------------------------------------------------------------------------------------------------------------------------------------------------------------------------------------------------------------------------------------------------------------------------------------------------------------------------------------------------------------------------------------------------------------------------------------------------------------------------------------------------------------------------------------------------------------------------------------------------------------------------------------------------------------------------------------------------------------|
| Name of       | Republic Day Celebrations                                                                                                                                                                                                                                                                                                                                                                                                                                                                                                                                                                                                                                                                                                                                                                         |
| Activity      |                                                                                                                                                                                                                                                                                                                                                                                                                                                                                                                                                                                                                                                                                                                                                                                                   |
| Date          | 25-01-2024                                                                                                                                                                                                                                                                                                                                                                                                                                                                                                                                                                                                                                                                                                                                                                                        |
| Venue         | Auditorium, Block B                                                                                                                                                                                                                                                                                                                                                                                                                                                                                                                                                                                                                                                                                                                                                                               |
| Organized by  | Cultural Club, MIMT                                                                                                                                                                                                                                                                                                                                                                                                                                                                                                                                                                                                                                                                                                                                                                               |
| Beneficiaries | 89, MBA Students                                                                                                                                                                                                                                                                                                                                                                                                                                                                                                                                                                                                                                                                                                                                                                                  |
| Activity In-  | Dr. Jaspreet Kaur& Dr. Aanchal Tyagi, Faculty,MIMT                                                                                                                                                                                                                                                                                                                                                                                                                                                                                                                                                                                                                                                                                                                                                |
| charge        |                                                                                                                                                                                                                                                                                                                                                                                                                                                                                                                                                                                                                                                                                                                                                                                                   |
| Objectives    | The primary objective of the Republic Day was to instill a sense of patriotism,<br>unity, and pride among students, faculty, and staff members. It aimed to<br>commemorate the adoption of the Indian Constitution and honor the principles of<br>justice, liberty, equality, and fraternity enshrined in it. Additionally, the<br>celebration sought to promote cultural diversity, inclusivity, and national<br>integration among the campus community.                                                                                                                                                                                                                                                                                                                                         |
| Content       | The Republic Day celebration at Mangalmay Group of Institutions, Greater Noida commenced with full enthusiasm in the presence of Chairman Shri Atul Mangal, & Vice-Chairman Shri Aayush Mangal. The ceremony featured various cultural performances, including patriotic songs, dance performances, and skits, showcasing the rich heritage and diversity of India. Students from different states and cultural backgrounds actively participated, reflecting the unity in diversity ethos of the nation.                                                                                                                                                                                                                                                                                         |
|               | The highlight of the event was the address by the Dr. Geeti Sharma, Director MIMT, who spoke eloquently about the significance of Republic Day and the responsibilities of citizens in upholding democratic values and constitutional rights. His insightful speech inspired the audience to uphold the principles of justice, equality, and secularism in their lives and contribute positively to the nation-building process.<br>In addition to cultural performances and speeches, the celebration also included a tableau depicting the cultural heritage of various states of India, an exhibition showcasing the achievements and contributions of Indian freedom fighters and national leaders, and a pledge-taking ceremony reaffirming commitment to the                                |
|               | ideals of the Indian Constitution. The program ended with National Anthem.                                                                                                                                                                                                                                                                                                                                                                                                                                                                                                                                                                                                                                                                                                                        |
| Outcome of    | The Republic Day celebration at Mangalmay Institute of Management and                                                                                                                                                                                                                                                                                                                                                                                                                                                                                                                                                                                                                                                                                                                             |
| Activity      | Technology was a resounding success, sparking awareness and appreciation for<br>India's diverse cultural heritage among students, faculty, and staff. It fostered a<br>strong sense of national identity, uniting the campus community in a shared<br>commitment to the nation's welfare. Promoting values of tolerance, inclusivity,<br>and respect for diversity, the event inspired active citizenship and encouraged<br>contributions to social, economic, and political development. Through cultural<br>exchanges and interactions, bonds of camaraderie were strengthened, creating a<br>sense of belonging and community spirit. Overall, the celebration reaffirmed<br>democratic ideals and Mangalmay Institute's dedication to nurturing responsible<br>citizens for India's progress. |