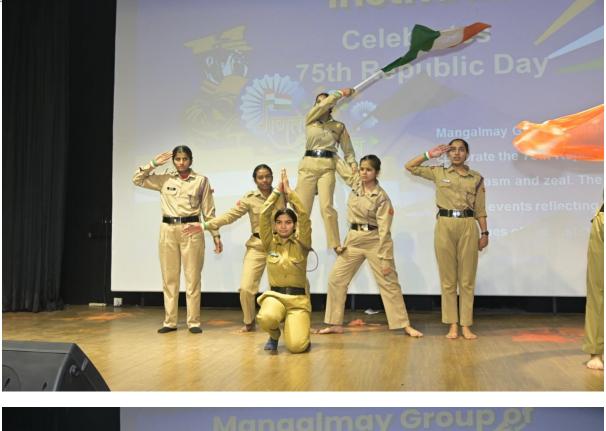

#### Glimpses of the event:

### **MANGALMAY INSTITUTE OF MANAGEMENT & TECHNOLOGY**

(Approved by AICTE, New Delhi & Affiliated to AKTU, Lucknow)

|               | Report                                                                                                                                                                                                                                                                                                                                                                                                                                                                                                                                                                                                                                                                                                                                                                                            |
|---------------|---------------------------------------------------------------------------------------------------------------------------------------------------------------------------------------------------------------------------------------------------------------------------------------------------------------------------------------------------------------------------------------------------------------------------------------------------------------------------------------------------------------------------------------------------------------------------------------------------------------------------------------------------------------------------------------------------------------------------------------------------------------------------------------------------|
| Name of       | Republic Day Celebrations                                                                                                                                                                                                                                                                                                                                                                                                                                                                                                                                                                                                                                                                                                                                                                         |
| Activity      |                                                                                                                                                                                                                                                                                                                                                                                                                                                                                                                                                                                                                                                                                                                                                                                                   |
| Date          | 25-01-2024                                                                                                                                                                                                                                                                                                                                                                                                                                                                                                                                                                                                                                                                                                                                                                                        |
| Venue         | Auditorium, Block B                                                                                                                                                                                                                                                                                                                                                                                                                                                                                                                                                                                                                                                                                                                                                                               |
| Organized by  | Cultural Club, MIMT                                                                                                                                                                                                                                                                                                                                                                                                                                                                                                                                                                                                                                                                                                                                                                               |
| Beneficiaries | 89, MBA Students                                                                                                                                                                                                                                                                                                                                                                                                                                                                                                                                                                                                                                                                                                                                                                                  |
| Activity In-  | Dr. Jaspreet Kaur& Dr. Aanchal Tyagi, Faculty,MIMT                                                                                                                                                                                                                                                                                                                                                                                                                                                                                                                                                                                                                                                                                                                                                |
| charge        |                                                                                                                                                                                                                                                                                                                                                                                                                                                                                                                                                                                                                                                                                                                                                                                                   |
| Objectives    | The primary objective of the Republic Day was to instill a sense of patriotism,<br>unity, and pride among students, faculty, and staff members. It aimed to<br>commemorate the adoption of the Indian Constitution and honor the principles of<br>justice, liberty, equality, and fraternity enshrined in it. Additionally, the<br>celebration sought to promote cultural diversity, inclusivity, and national<br>integration among the campus community.                                                                                                                                                                                                                                                                                                                                         |
| Content       | The Republic Day celebration at Mangalmay Group of Institutions, Greater Noida commenced with full enthusiasm in the presence of Chairman Shri Atul Mangal, & Vice-Chairman Shri Aayush Mangal. The ceremony featured various cultural performances, including patriotic songs, dance performances, and skits, showcasing the rich heritage and diversity of India. Students from different states and cultural backgrounds actively participated, reflecting the unity in diversity ethos of the nation.                                                                                                                                                                                                                                                                                         |
|               | The highlight of the event was the address by the Dr. Geeti Sharma, Director MIMT, who spoke eloquently about the significance of Republic Day and the responsibilities of citizens in upholding democratic values and constitutional rights. His insightful speech inspired the audience to uphold the principles of justice, equality, and secularism in their lives and contribute positively to the nation-building process.<br>In addition to cultural performances and speeches, the celebration also included a tableau depicting the cultural heritage of various states of India, an exhibition showcasing the achievements and contributions of Indian freedom fighters and national leaders, and a pledge-taking ceremony reaffirming commitment to the                                |
|               | ideals of the Indian Constitution. The program ended with National Anthem.                                                                                                                                                                                                                                                                                                                                                                                                                                                                                                                                                                                                                                                                                                                        |
| Outcome of    | The Republic Day celebration at Mangalmay Institute of Management and                                                                                                                                                                                                                                                                                                                                                                                                                                                                                                                                                                                                                                                                                                                             |
| Activity      | Technology was a resounding success, sparking awareness and appreciation for<br>India's diverse cultural heritage among students, faculty, and staff. It fostered a<br>strong sense of national identity, uniting the campus community in a shared<br>commitment to the nation's welfare. Promoting values of tolerance, inclusivity,<br>and respect for diversity, the event inspired active citizenship and encouraged<br>contributions to social, economic, and political development. Through cultural<br>exchanges and interactions, bonds of camaraderie were strengthened, creating a<br>sense of belonging and community spirit. Overall, the celebration reaffirmed<br>democratic ideals and Mangalmay Institute's dedication to nurturing responsible<br>citizens for India's progress. |