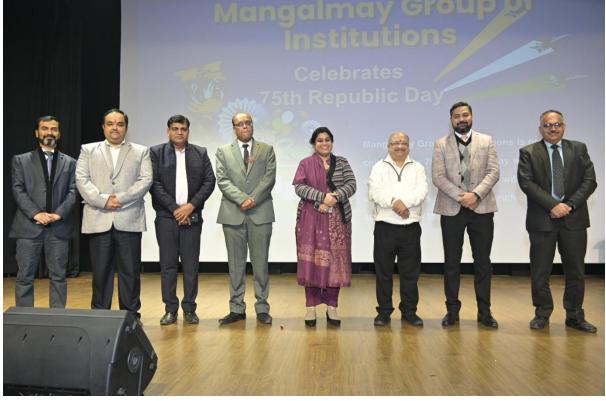

#### Glimpses of the event:

### **MANGALMAY INSTITUTE OF MANAGEMENT & TECHNOLOGY**

(Approved by AICTE, New Delhi & Affiliated to AKTU, Lucknow)

|               | Report                                                                                                                                                                                                                                                                                                                                                                                                                                                                                                                                                                                                                                                                                                                                                                                            |
|---------------|---------------------------------------------------------------------------------------------------------------------------------------------------------------------------------------------------------------------------------------------------------------------------------------------------------------------------------------------------------------------------------------------------------------------------------------------------------------------------------------------------------------------------------------------------------------------------------------------------------------------------------------------------------------------------------------------------------------------------------------------------------------------------------------------------|
| Name of       | Republic Day Celebrations                                                                                                                                                                                                                                                                                                                                                                                                                                                                                                                                                                                                                                                                                                                                                                         |
| Activity      |                                                                                                                                                                                                                                                                                                                                                                                                                                                                                                                                                                                                                                                                                                                                                                                                   |
| Date          | 25-01-2024                                                                                                                                                                                                                                                                                                                                                                                                                                                                                                                                                                                                                                                                                                                                                                                        |
| Venue         | Auditorium, Block B                                                                                                                                                                                                                                                                                                                                                                                                                                                                                                                                                                                                                                                                                                                                                                               |
| Organized by  | Cultural Club, MIMT                                                                                                                                                                                                                                                                                                                                                                                                                                                                                                                                                                                                                                                                                                                                                                               |
| Beneficiaries | 89, MBA Students                                                                                                                                                                                                                                                                                                                                                                                                                                                                                                                                                                                                                                                                                                                                                                                  |
| Activity In-  | Dr. Jaspreet Kaur& Dr. Aanchal Tyagi, Faculty,MIMT                                                                                                                                                                                                                                                                                                                                                                                                                                                                                                                                                                                                                                                                                                                                                |
| charge        |                                                                                                                                                                                                                                                                                                                                                                                                                                                                                                                                                                                                                                                                                                                                                                                                   |
| Objectives    | The primary objective of the Republic Day was to instill a sense of patriotism,<br>unity, and pride among students, faculty, and staff members. It aimed to<br>commemorate the adoption of the Indian Constitution and honor the principles of<br>justice, liberty, equality, and fraternity enshrined in it. Additionally, the<br>celebration sought to promote cultural diversity, inclusivity, and national<br>integration among the campus community.                                                                                                                                                                                                                                                                                                                                         |
| Content       | The Republic Day celebration at Mangalmay Group of Institutions, Greater Noida commenced with full enthusiasm in the presence of Chairman Shri Atul Mangal, & Vice-Chairman Shri Aayush Mangal. The ceremony featured various cultural performances, including patriotic songs, dance performances, and skits, showcasing the rich heritage and diversity of India. Students from different states and cultural backgrounds actively participated, reflecting the unity in diversity ethos of the nation.                                                                                                                                                                                                                                                                                         |
|               | The highlight of the event was the address by the Dr. Geeti Sharma, Director MIMT, who spoke eloquently about the significance of Republic Day and the responsibilities of citizens in upholding democratic values and constitutional rights. His insightful speech inspired the audience to uphold the principles of justice, equality, and secularism in their lives and contribute positively to the nation-building process.<br>In addition to cultural performances and speeches, the celebration also included a tableau depicting the cultural heritage of various states of India, an exhibition showcasing the achievements and contributions of Indian freedom fighters and national leaders, and a pledge-taking ceremony reaffirming commitment to the                                |
|               | ideals of the Indian Constitution. The program ended with National Anthem.                                                                                                                                                                                                                                                                                                                                                                                                                                                                                                                                                                                                                                                                                                                        |
| Outcome of    | The Republic Day celebration at Mangalmay Institute of Management and                                                                                                                                                                                                                                                                                                                                                                                                                                                                                                                                                                                                                                                                                                                             |
| Activity      | Technology was a resounding success, sparking awareness and appreciation for<br>India's diverse cultural heritage among students, faculty, and staff. It fostered a<br>strong sense of national identity, uniting the campus community in a shared<br>commitment to the nation's welfare. Promoting values of tolerance, inclusivity,<br>and respect for diversity, the event inspired active citizenship and encouraged<br>contributions to social, economic, and political development. Through cultural<br>exchanges and interactions, bonds of camaraderie were strengthened, creating a<br>sense of belonging and community spirit. Overall, the celebration reaffirmed<br>democratic ideals and Mangalmay Institute's dedication to nurturing responsible<br>citizens for India's progress. |