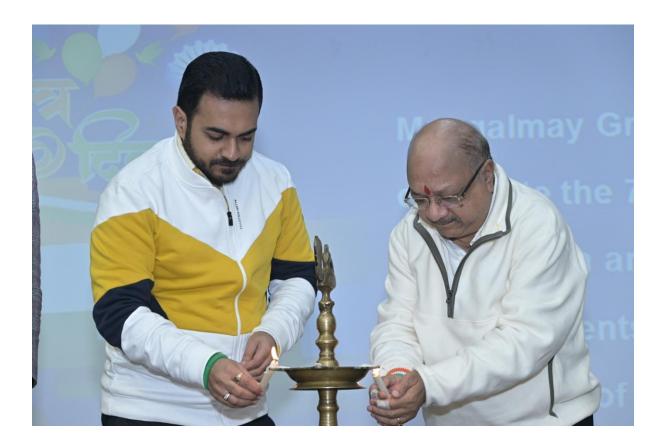

#### Glimpses of the event:

### **MANGALMAY INSTITUTE OF MANAGEMENT & TECHNOLOGY**

(Approved by AICTE, New Delhi & Affiliated to AKTU, Lucknow)

|               | Report                                                                                                                                                                                                                                                                                                                                                                                                                                                                                                                                                                                                                                                                                                                                                                                            |
|---------------|---------------------------------------------------------------------------------------------------------------------------------------------------------------------------------------------------------------------------------------------------------------------------------------------------------------------------------------------------------------------------------------------------------------------------------------------------------------------------------------------------------------------------------------------------------------------------------------------------------------------------------------------------------------------------------------------------------------------------------------------------------------------------------------------------|
| Name of       | Republic Day Celebrations                                                                                                                                                                                                                                                                                                                                                                                                                                                                                                                                                                                                                                                                                                                                                                         |
| Activity      |                                                                                                                                                                                                                                                                                                                                                                                                                                                                                                                                                                                                                                                                                                                                                                                                   |
| Date          | 25-01-2024                                                                                                                                                                                                                                                                                                                                                                                                                                                                                                                                                                                                                                                                                                                                                                                        |
| Venue         | Auditorium, Block B                                                                                                                                                                                                                                                                                                                                                                                                                                                                                                                                                                                                                                                                                                                                                                               |
| Organized by  | Cultural Club, MIMT                                                                                                                                                                                                                                                                                                                                                                                                                                                                                                                                                                                                                                                                                                                                                                               |
| Beneficiaries | 89, MBA Students                                                                                                                                                                                                                                                                                                                                                                                                                                                                                                                                                                                                                                                                                                                                                                                  |
| Activity In-  | Dr. Jaspreet Kaur& Dr. Aanchal Tyagi, Faculty,MIMT                                                                                                                                                                                                                                                                                                                                                                                                                                                                                                                                                                                                                                                                                                                                                |
| charge        |                                                                                                                                                                                                                                                                                                                                                                                                                                                                                                                                                                                                                                                                                                                                                                                                   |
| Objectives    | The primary objective of the Republic Day was to instill a sense of patriotism,<br>unity, and pride among students, faculty, and staff members. It aimed to<br>commemorate the adoption of the Indian Constitution and honor the principles of<br>justice, liberty, equality, and fraternity enshrined in it. Additionally, the<br>celebration sought to promote cultural diversity, inclusivity, and national<br>integration among the campus community.                                                                                                                                                                                                                                                                                                                                         |
| Content       | The Republic Day celebration at Mangalmay Group of Institutions, Greater Noida commenced with full enthusiasm in the presence of Chairman Shri Atul Mangal, & Vice-Chairman Shri Aayush Mangal. The ceremony featured various cultural performances, including patriotic songs, dance performances, and skits, showcasing the rich heritage and diversity of India. Students from different states and cultural backgrounds actively participated, reflecting the unity in diversity ethos of the nation.                                                                                                                                                                                                                                                                                         |
|               | The highlight of the event was the address by the Dr. Geeti Sharma, Director MIMT, who spoke eloquently about the significance of Republic Day and the responsibilities of citizens in upholding democratic values and constitutional rights. His insightful speech inspired the audience to uphold the principles of justice, equality, and secularism in their lives and contribute positively to the nation-building process.<br>In addition to cultural performances and speeches, the celebration also included a tableau depicting the cultural heritage of various states of India, an exhibition showcasing the achievements and contributions of Indian freedom fighters and national leaders, and a pledge-taking ceremony reaffirming commitment to the                                |
|               | ideals of the Indian Constitution. The program ended with National Anthem.                                                                                                                                                                                                                                                                                                                                                                                                                                                                                                                                                                                                                                                                                                                        |
| Outcome of    | The Republic Day celebration at Mangalmay Institute of Management and                                                                                                                                                                                                                                                                                                                                                                                                                                                                                                                                                                                                                                                                                                                             |
| Activity      | Technology was a resounding success, sparking awareness and appreciation for<br>India's diverse cultural heritage among students, faculty, and staff. It fostered a<br>strong sense of national identity, uniting the campus community in a shared<br>commitment to the nation's welfare. Promoting values of tolerance, inclusivity,<br>and respect for diversity, the event inspired active citizenship and encouraged<br>contributions to social, economic, and political development. Through cultural<br>exchanges and interactions, bonds of camaraderie were strengthened, creating a<br>sense of belonging and community spirit. Overall, the celebration reaffirmed<br>democratic ideals and Mangalmay Institute's dedication to nurturing responsible<br>citizens for India's progress. |