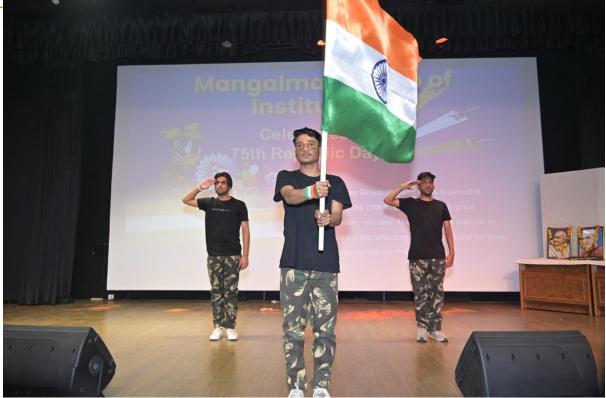

#### Glimpses of the event:

### **MANGALMAY INSTITUTE OF MANAGEMENT & TECHNOLOGY**

(Approved by AICTE, New Delhi & Affiliated to AKTU, Lucknow)

|               | Report                                                                                                                                                                                                                                                                                                                                                                                                                                                                                                                                                                                                                                                                                                                                                                                            |
|---------------|---------------------------------------------------------------------------------------------------------------------------------------------------------------------------------------------------------------------------------------------------------------------------------------------------------------------------------------------------------------------------------------------------------------------------------------------------------------------------------------------------------------------------------------------------------------------------------------------------------------------------------------------------------------------------------------------------------------------------------------------------------------------------------------------------|
| Name of       | Republic Day Celebrations                                                                                                                                                                                                                                                                                                                                                                                                                                                                                                                                                                                                                                                                                                                                                                         |
| Activity      |                                                                                                                                                                                                                                                                                                                                                                                                                                                                                                                                                                                                                                                                                                                                                                                                   |
| Date          | 25-01-2024                                                                                                                                                                                                                                                                                                                                                                                                                                                                                                                                                                                                                                                                                                                                                                                        |
| Venue         | Auditorium, Block B                                                                                                                                                                                                                                                                                                                                                                                                                                                                                                                                                                                                                                                                                                                                                                               |
| Organized by  | Cultural Club, MIMT                                                                                                                                                                                                                                                                                                                                                                                                                                                                                                                                                                                                                                                                                                                                                                               |
| Beneficiaries | 89, MBA Students                                                                                                                                                                                                                                                                                                                                                                                                                                                                                                                                                                                                                                                                                                                                                                                  |
| Activity In-  | Dr. Jaspreet Kaur& Dr. Aanchal Tyagi, Faculty,MIMT                                                                                                                                                                                                                                                                                                                                                                                                                                                                                                                                                                                                                                                                                                                                                |
| charge        |                                                                                                                                                                                                                                                                                                                                                                                                                                                                                                                                                                                                                                                                                                                                                                                                   |
| Objectives    | The primary objective of the Republic Day was to instill a sense of patriotism,<br>unity, and pride among students, faculty, and staff members. It aimed to<br>commemorate the adoption of the Indian Constitution and honor the principles of<br>justice, liberty, equality, and fraternity enshrined in it. Additionally, the<br>celebration sought to promote cultural diversity, inclusivity, and national<br>integration among the campus community.                                                                                                                                                                                                                                                                                                                                         |
| Content       | The Republic Day celebration at Mangalmay Group of Institutions, Greater Noida commenced with full enthusiasm in the presence of Chairman Shri Atul Mangal, & Vice-Chairman Shri Aayush Mangal. The ceremony featured various cultural performances, including patriotic songs, dance performances, and skits, showcasing the rich heritage and diversity of India. Students from different states and cultural backgrounds actively participated, reflecting the unity in diversity ethos of the nation.                                                                                                                                                                                                                                                                                         |
|               | The highlight of the event was the address by the Dr. Geeti Sharma, Director MIMT, who spoke eloquently about the significance of Republic Day and the responsibilities of citizens in upholding democratic values and constitutional rights. His insightful speech inspired the audience to uphold the principles of justice, equality, and secularism in their lives and contribute positively to the nation-building process.<br>In addition to cultural performances and speeches, the celebration also included a tableau depicting the cultural heritage of various states of India, an exhibition showcasing the achievements and contributions of Indian freedom fighters and national leaders, and a pledge-taking ceremony reaffirming commitment to the                                |
|               | ideals of the Indian Constitution. The program ended with National Anthem.                                                                                                                                                                                                                                                                                                                                                                                                                                                                                                                                                                                                                                                                                                                        |
| Outcome of    | The Republic Day celebration at Mangalmay Institute of Management and                                                                                                                                                                                                                                                                                                                                                                                                                                                                                                                                                                                                                                                                                                                             |
| Activity      | Technology was a resounding success, sparking awareness and appreciation for<br>India's diverse cultural heritage among students, faculty, and staff. It fostered a<br>strong sense of national identity, uniting the campus community in a shared<br>commitment to the nation's welfare. Promoting values of tolerance, inclusivity,<br>and respect for diversity, the event inspired active citizenship and encouraged<br>contributions to social, economic, and political development. Through cultural<br>exchanges and interactions, bonds of camaraderie were strengthened, creating a<br>sense of belonging and community spirit. Overall, the celebration reaffirmed<br>democratic ideals and Mangalmay Institute's dedication to nurturing responsible<br>citizens for India's progress. |