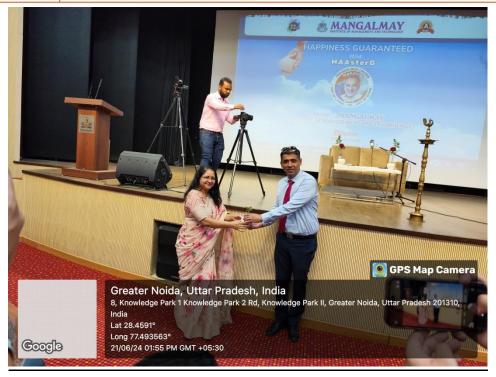

Knowledge Park-II, Greater Noida (U.P.)

"Students enlightened during the session"

"Dr. Harish Bhatia felicitate Mr. AyushMangal (Vice Chairman, MGI)"

(Approved by AICTE, New Delhi & Affiliated to AKTU, Lucknow)