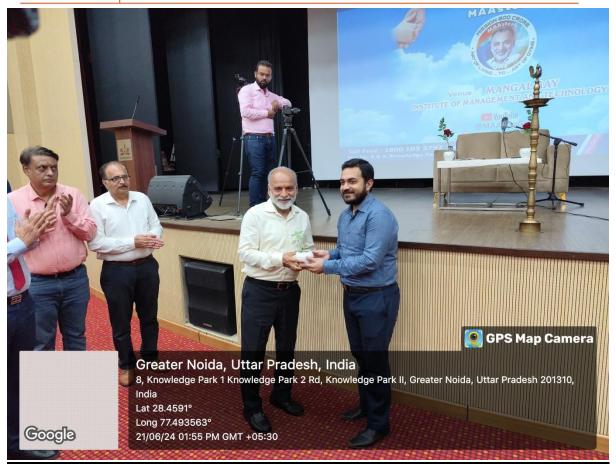

"Dr. Ruchika Gupta (Director MIMT) felicitateRetired Colonel Mr. Sandeep Singh"

"MAAsterG addressed the students"

(Approved by AICTE, New Delhi & Affiliated to AKTU, Lucknow)

Knowledge Park-II, Greater Noida (U.P.)