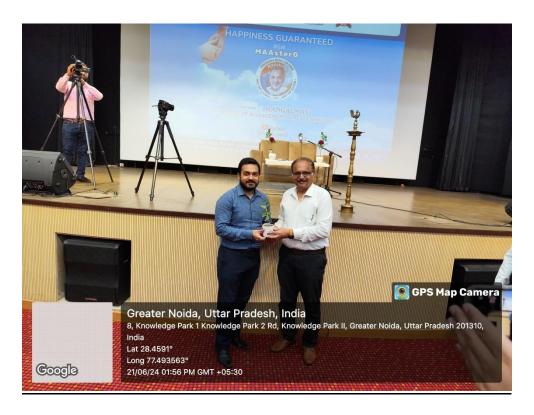

"Dr. Ayush Mangal (Vice chairman, MGI) felicitate MAAster G"

"

(Approved by AICTE, New Delhi & Affiliated to AKTU, Lucknow)

Knowledge Park-II, Greater Noida (U.P.)