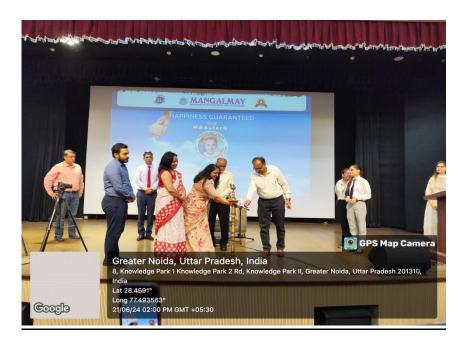

### **Glimpse of EVENT**

Retired Colonel Mr. Sandeep Singh, discussed how "Vani" internally cleanses the accumulated stress from the past years with MBA Students"

"Lamp lighting by dignitaries."

(Approved by AICTE, New Delhi & Affiliated to AKTU, Lucknow)

Knowledge Park-II, Greater Noida (U.P.)

"Students enlightened during the session"

"Dr. Harish Bhatia felicitate Mr. AyushMangal (Vice Chairman, MGI)"

(Approved by AICTE, New Delhi & Affiliated to AKTU, Lucknow)