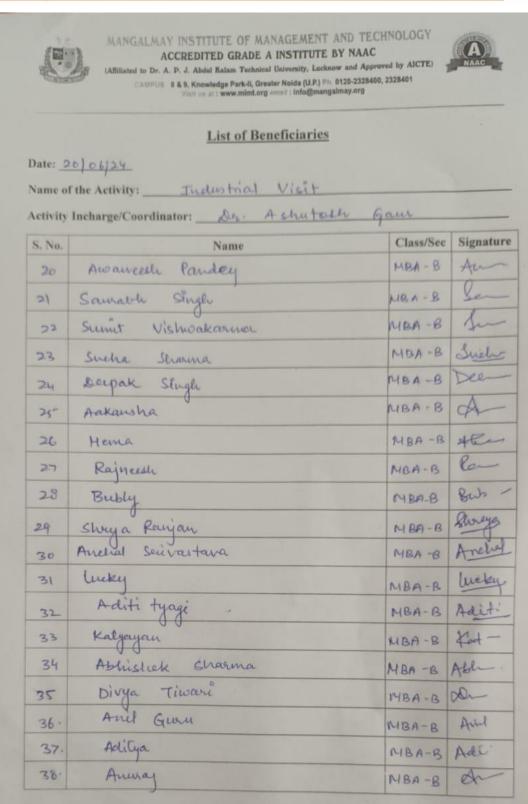

# **List of Beneficiary**

| Bearword                                                                                                                                                                                                                                                                                                                                                                                                                                                                                                                                                                                                                                                                                                                                                                                                                                                                                                                                                                                                                                                                                                                                                                                                                                                                                                                                                                                                                                                                                                                                                                                                                                                                                                                                                                                                                                                                                                                                                                                                                                                                                                                       | ANGALMAY INSTITUTE OF MARY<br>(Approved by AIUTE, New Delild & AN<br>Knowledge Parkell, Great |                               |
|--------------------------------------------------------------------------------------------------------------------------------------------------------------------------------------------------------------------------------------------------------------------------------------------------------------------------------------------------------------------------------------------------------------------------------------------------------------------------------------------------------------------------------------------------------------------------------------------------------------------------------------------------------------------------------------------------------------------------------------------------------------------------------------------------------------------------------------------------------------------------------------------------------------------------------------------------------------------------------------------------------------------------------------------------------------------------------------------------------------------------------------------------------------------------------------------------------------------------------------------------------------------------------------------------------------------------------------------------------------------------------------------------------------------------------------------------------------------------------------------------------------------------------------------------------------------------------------------------------------------------------------------------------------------------------------------------------------------------------------------------------------------------------------------------------------------------------------------------------------------------------------------------------------------------------------------------------------------------------------------------------------------------------------------------------------------------------------------------------------------------------|-----------------------------------------------------------------------------------------------|-------------------------------|
|                                                                                                                                                                                                                                                                                                                                                                                                                                                                                                                                                                                                                                                                                                                                                                                                                                                                                                                                                                                                                                                                                                                                                                                                                                                                                                                                                                                                                                                                                                                                                                                                                                                                                                                                                                                                                                                                                                                                                                                                                                                                                                                                | List of Beneficiarie                                                                          | 2                             |
| Date: 20106]                                                                                                                                                                                                                                                                                                                                                                                                                                                                                                                                                                                                                                                                                                                                                                                                                                                                                                                                                                                                                                                                                                                                                                                                                                                                                                                                                                                                                                                                                                                                                                                                                                                                                                                                                                                                                                                                                                                                                                                                                                                                                                                   | 14<br>Industrial Visi                                                                         | t                             |
| Name of the Activit                                                                                                                                                                                                                                                                                                                                                                                                                                                                                                                                                                                                                                                                                                                                                                                                                                                                                                                                                                                                                                                                                                                                                                                                                                                                                                                                                                                                                                                                                                                                                                                                                                                                                                                                                                                                                                                                                                                                                                                                                                                                                                            | oordinator: Dr. Ashitosh                                                                      | gaus                          |
| S. No.                                                                                                                                                                                                                                                                                                                                                                                                                                                                                                                                                                                                                                                                                                                                                                                                                                                                                                                                                                                                                                                                                                                                                                                                                                                                                                                                                                                                                                                                                                                                                                                                                                                                                                                                                                                                                                                                                                                                                                                                                                                                                                                         | Name                                                                                          | Classical                     |
| Concentration of the local division of the l | Stiniti                                                                                       | MBA-B Bani                    |
|                                                                                                                                                                                                                                                                                                                                                                                                                                                                                                                                                                                                                                                                                                                                                                                                                                                                                                                                                                                                                                                                                                                                                                                                                                                                                                                                                                                                                                                                                                                                                                                                                                                                                                                                                                                                                                                                                                                                                                                                                                                                                                                                | sha Tupla                                                                                     | MOA-B Bi                      |
| 3. Prag                                                                                                                                                                                                                                                                                                                                                                                                                                                                                                                                                                                                                                                                                                                                                                                                                                                                                                                                                                                                                                                                                                                                                                                                                                                                                                                                                                                                                                                                                                                                                                                                                                                                                                                                                                                                                                                                                                                                                                                                                                                                                                                        |                                                                                               | un R kustur                   |
| A                                                                                                                                                                                                                                                                                                                                                                                                                                                                                                                                                                                                                                                                                                                                                                                                                                                                                                                                                                                                                                                                                                                                                                                                                                                                                                                                                                                                                                                                                                                                                                                                                                                                                                                                                                                                                                                                                                                                                                                                                                                                                                                              | kum                                                                                           | MEA-B shuser                  |
| 5. 90                                                                                                                                                                                                                                                                                                                                                                                                                                                                                                                                                                                                                                                                                                                                                                                                                                                                                                                                                                                                                                                                                                                                                                                                                                                                                                                                                                                                                                                                                                                                                                                                                                                                                                                                                                                                                                                                                                                                                                                                                                                                                                                          | ata                                                                                           | MEA-B (mm                     |
| 6. Pror                                                                                                                                                                                                                                                                                                                                                                                                                                                                                                                                                                                                                                                                                                                                                                                                                                                                                                                                                                                                                                                                                                                                                                                                                                                                                                                                                                                                                                                                                                                                                                                                                                                                                                                                                                                                                                                                                                                                                                                                                                                                                                                        | re kumar                                                                                      | MARA B ALLA                   |
| the second se                                                                                                                                                                                                                                                                                                                                                                                                                                                                                                                                                                                                                                                                                                                                                                                                                                                                                                                                                                                                                                                                                                                                                                                                                                                                                                                                                                                                                                                                                                                                                                                                                                                                                                                                                                                                                                                                                                                                                                                                                | of Athistian Gaure                                                                            | MBA-B Atthe                   |
| 8. Abh                                                                                                                                                                                                                                                                                                                                                                                                                                                                                                                                                                                                                                                                                                                                                                                                                                                                                                                                                                                                                                                                                                                                                                                                                                                                                                                                                                                                                                                                                                                                                                                                                                                                                                                                                                                                                                                                                                                                                                                                                                                                                                                         | ; somena                                                                                      | MBA-B Structures              |
|                                                                                                                                                                                                                                                                                                                                                                                                                                                                                                                                                                                                                                                                                                                                                                                                                                                                                                                                                                                                                                                                                                                                                                                                                                                                                                                                                                                                                                                                                                                                                                                                                                                                                                                                                                                                                                                                                                                                                                                                                                                                                                                                | ubham                                                                                         | MBA-B Dherm                   |
| 10. Dh                                                                                                                                                                                                                                                                                                                                                                                                                                                                                                                                                                                                                                                                                                                                                                                                                                                                                                                                                                                                                                                                                                                                                                                                                                                                                                                                                                                                                                                                                                                                                                                                                                                                                                                                                                                                                                                                                                                                                                                                                                                                                                                         | aramuer                                                                                       | MBA-B W                       |
|                                                                                                                                                                                                                                                                                                                                                                                                                                                                                                                                                                                                                                                                                                                                                                                                                                                                                                                                                                                                                                                                                                                                                                                                                                                                                                                                                                                                                                                                                                                                                                                                                                                                                                                                                                                                                                                                                                                                                                                                                                                                                                                                | cestr                                                                                         | MBA-B Sureli                  |
| 12. 05                                                                                                                                                                                                                                                                                                                                                                                                                                                                                                                                                                                                                                                                                                                                                                                                                                                                                                                                                                                                                                                                                                                                                                                                                                                                                                                                                                                                                                                                                                                                                                                                                                                                                                                                                                                                                                                                                                                                                                                                                                                                                                                         | unal                                                                                          | Min a Nerth                   |
| 13. AO                                                                                                                                                                                                                                                                                                                                                                                                                                                                                                                                                                                                                                                                                                                                                                                                                                                                                                                                                                                                                                                                                                                                                                                                                                                                                                                                                                                                                                                                                                                                                                                                                                                                                                                                                                                                                                                                                                                                                                                                                                                                                                                         | litya singthe                                                                                 | MUSA-B Andeit                 |
| 14. 17                                                                                                                                                                                                                                                                                                                                                                                                                                                                                                                                                                                                                                                                                                                                                                                                                                                                                                                                                                                                                                                                                                                                                                                                                                                                                                                                                                                                                                                                                                                                                                                                                                                                                                                                                                                                                                                                                                                                                                                                                                                                                                                         | nut singh                                                                                     | MOA-B Arcati<br>MABA-B Arcati |
| 15. A                                                                                                                                                                                                                                                                                                                                                                                                                                                                                                                                                                                                                                                                                                                                                                                                                                                                                                                                                                                                                                                                                                                                                                                                                                                                                                                                                                                                                                                                                                                                                                                                                                                                                                                                                                                                                                                                                                                                                                                                                                                                                                                          | rubhan Terotia                                                                                | MBA-B NAULE                   |
| 1                                                                                                                                                                                                                                                                                                                                                                                                                                                                                                                                                                                                                                                                                                                                                                                                                                                                                                                                                                                                                                                                                                                                                                                                                                                                                                                                                                                                                                                                                                                                                                                                                                                                                                                                                                                                                                                                                                                                                                                                                                                                                                                              | aven                                                                                          | MBA-B Wild                    |
|                                                                                                                                                                                                                                                                                                                                                                                                                                                                                                                                                                                                                                                                                                                                                                                                                                                                                                                                                                                                                                                                                                                                                                                                                                                                                                                                                                                                                                                                                                                                                                                                                                                                                                                                                                                                                                                                                                                                                                                                                                                                                                                                | îthil                                                                                         | 7.00                          |
|                                                                                                                                                                                                                                                                                                                                                                                                                                                                                                                                                                                                                                                                                                                                                                                                                                                                                                                                                                                                                                                                                                                                                                                                                                                                                                                                                                                                                                                                                                                                                                                                                                                                                                                                                                                                                                                                                                                                                                                                                                                                                                                                | Sachin Jumar 1                                                                                | lorma MBA-B Cont              |
| 18. 9                                                                                                                                                                                                                                                                                                                                                                                                                                                                                                                                                                                                                                                                                                                                                                                                                                                                                                                                                                                                                                                                                                                                                                                                                                                                                                                                                                                                                                                                                                                                                                                                                                                                                                                                                                                                                                                                                                                                                                                                                                                                                                                          | shirsti                                                                                       | Marse Marse                   |