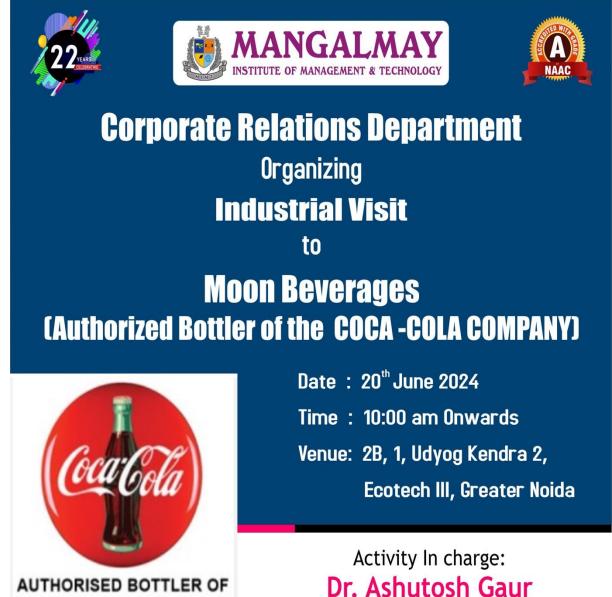

# Highlights of the visit

Pic 1: Dr Ashutosh Gaur with MBA students

Pic2 : Dr Ashutosh Gaur with MBA Students at Coca-Cola Happiness Factory (Museum)

(Approved by AICTE, New Delhi & Affiliated to AKTU, Lucknow)

Pic3 : Dr Ashutosh Gaur with MBA students at Coca-Cola factory

Pic4 : Briefing about Coca-Cola history and the factory operation

(Approved by AICTE, New Delhi & Affiliated to AKTU, Lucknow)

Knowledge Park-II, Greater Noida (U.P.)