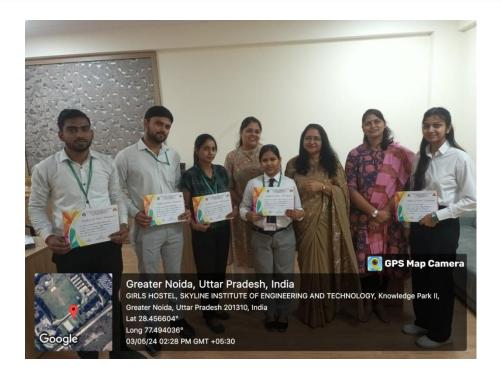

Students are showing and presenting their prototype to judges. Instructor is giving guidelines to attendees

Director mam along with HOD are distributing the certificates

(Approved by AICTE, New Delhi & Affiliated to AKTU, Lucknow)

Knowledge Park-II, Greater Noida (U.P.)

Winner groups are receiving appreciation certificates

(Approved by AICTE, New Delhi & Affiliated to AKTU, Lucknow)
Knowledge Park-II, Greater Noida (U.P.)